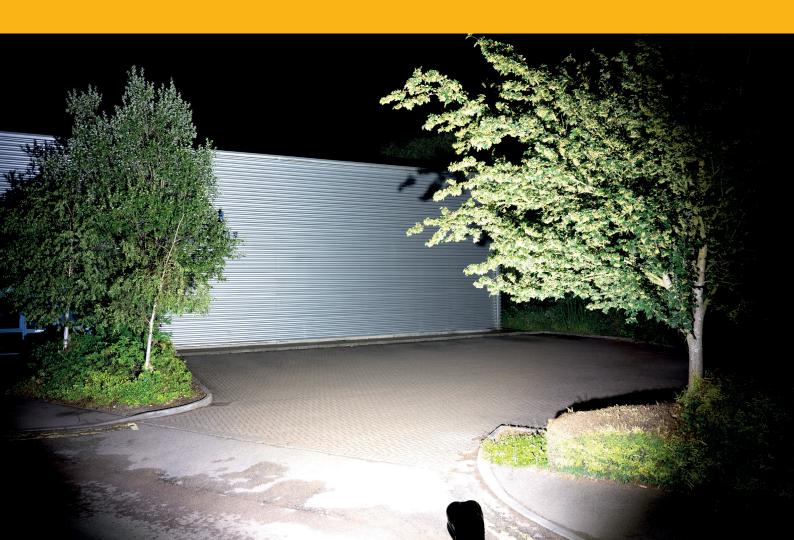

## PHOTOMETRIC DATA

 $50\,\mbox{Lux}$  represents HSE guidelines for effective illumination when working outdoors at night.

| LAMP SPECIFICATIONS  |                                           |
|----------------------|-------------------------------------------|
| WEIGHT               | 1.1kg                                     |
| <b>VOLTAGE RANGE</b> | 10-32V                                    |
| RAW LUMENS           | 8940 LUMENS                               |
| COLOUR TEMPERATURE   | 5000 KELVIN                               |
| LED LIFE             | 50,000 HOURS                              |
| POWER CONSUMPTION    | 80 WATTS                                  |
| CURRENT DRAW (14.4V) | 5.6 AMPS                                  |
| CONNECTOR            | 2-PIN / 4-PIN DEUTSCH<br>DT (+28CM CABLE) |
| BEAM ANGLE           | 80 DEGREES                                |