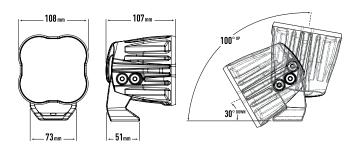

a version of the product with a variable brightness function is available, providing the machine operator the option to increase or decrease the lamps brightness at the touch of a button.





## UTILITY 80 HD

- Marine grade Aluminium lamp body with Die-cast, heavy-duty mounting bracket. (Corrosion resistance)
- A2 Stainless Steel fasteners, delta-sealed for maximum corrosion protection.
- Variable brightness option available
- CAE optimised cooling system with Electronic Thermal Management
- · Vacuum-metallised optics for superior light utilisation
- 'Unbreakable' polycarbonate lens with hardcoat
- Over voltage and reverse polarity protected
- Includes male/female Deutsch connectors
- Comprehensive range of lens covers available
- 5 year warranty



## DIMENSIONS - measurements in mm.



## PHOTOMETRIC DATA

 $50\,\mbox{Lux}$  represents HSE guidelines for effective illumination when working outdoors at night.



| LAMP SPECIFICATIONS  |                                           |
|----------------------|-------------------------------------------|
| WEIGHT               | 1.1kg                                     |
| <b>VOLTAGE RANGE</b> | 10-32V                                    |
| RAW LUMENS           | 8940 LUMENS                               |
| COLOUR TEMPERATURE   | 5000 KELVIN                               |
| LED LIFE             | 50,000 HOURS                              |
| POWER CONSUMPTION    | 80 WATTS                                  |
| CURRENT DRAW (14.4V) | 5.6 AMPS                                  |
| CONNECTOR            | 2-PIN / 4-PIN DEUTSCH<br