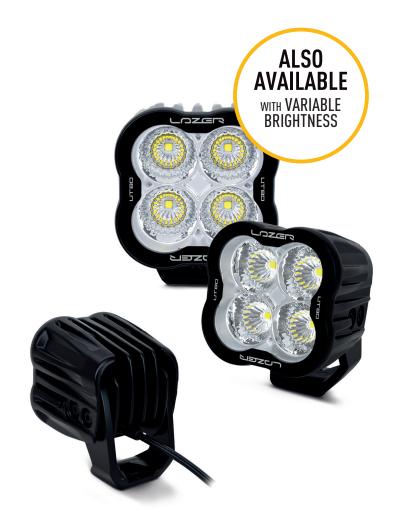

## UTILITY 80 HD

A new addition to the Utility Series product range in 2023, the Utility-80 HD (Heavy-Duty) builds on our reputation for high performance LED work light solutions. The product is specifically designed and engineered for the rigorous demands of industrial applications including: mining, construction, forestry, and agriculture. Comprising 4x premium-bin 20W LEDs, the Utility-80 HD emits 8,940 raw lumens harnessed through the ultra-reflective, vacuum-metallised optics redesigned for this product to give even better distribution of light over a greater area. For customers looking for flexibility and easy control over the intensity of light, a version of the product with a variable brightness function is available, providing the machine operator the option to increase or decrease the lamps brightness at the touch of a button.

## UTILITY 80 HD

- Marine grade Aluminium lamp body with Die-cast, heavy-duty mounting bracket. (Corrosion resistance)
- A2 Stainless Steel fasteners, delta-sealed for maximum corrosion protection.
- Variable brightness option available
- CAE optimised cooling system with Electronic Thermal Management
- · Vacuum-metallised optics for superior light utilisation
- 'Unbreakable' polycarbonate lens with hardcoat
- Over voltage and reverse polarity protected
- Includes male/female Deutsch connectors
- Comprehensive range of lens covers available
- 5 year warranty