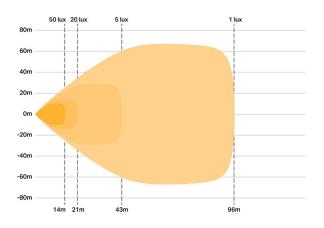

## PHOTOMETRIC DATA

 $50\,\mbox{Lux}$  represents HSE guidelines for effective illumination when working outdoors at night.

| LAMP SPECIFICATIONS  |                                           |
|----------------------|-------------------------------------------|
| WEIGHT               | 1.1kg                                     |
| <b>VOLTAGE RANGE</b> | 10-32V                                    |
| RAW LUMENS           | 8940 LUMENS                               |
| COLOUR TEMPERATURE   | 5000 KELVIN                               |
| LED LIFE             | 50,000 HOURS                              |
| POWER CONSUMPTION    | 80 WATTS                                  |
| CURRENT DRAW (14.4V) | 5.6 AMPS                                  |
| CONNECTOR            | 2-PIN / 4-PIN DEUTSCH<br>DT (+28CM CABLE) |
| BEAM ANGLE           | 80 DEGREES                                |