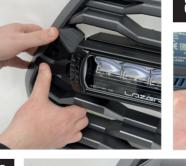

#### **INSTALLATION PROCESS** - Install should be completed with the grille left on the vehicle.