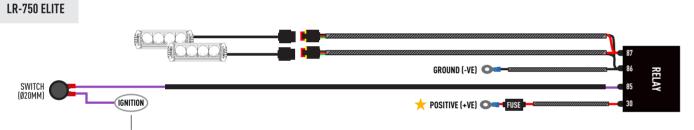

#### **ELECTRICAL CONNECTION**

★ — The red wire (Pin 30) connecting to the battery will need to be extended (cable and butt connector included).

Customer's have the option to connect to a positive battery or ignition feed. Connecting to the ignition feed, the light will only operate with the ignition turned on.