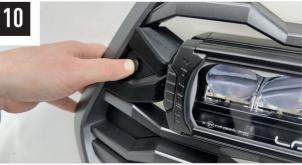

#### **INSTALLATION PROCESS** - Install should be completed with the grille left on the vehicle.