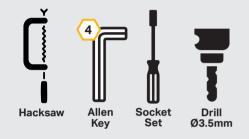

o the ignition feed, the light will only operate with the ignition turned on.





### WWW.TRIPLE-R-LIGHTS.COM

We appreciate your purchase of a Triple-R Lights' product, and value your feedback. If you would like to leave feedback on your Triple-R experience, please head to the relevant product page on our website www.triple-r-lights.com.

sales@triple-r-lights.com

Triple-R Lights LLC, 600 North Bullard Avenue, Suite 6, Goodyear, AZ 85338 UNITED STATES





A LAZER LAMPS COMPANY

# TOYOTA TACOMA TRD SPORT/OFF ROAD (2020-2023) GRILLE KIT

## **FITTING INSTRUCTIONS**



#### WHAT'S INCLUDED

- 4x Grille Mounting Brackets4x Cutter Guides
- Anti-Theft Fasteners & Key
  Fitting Instructions

#### Additionally - Kit Includes:

- 2x LED Lights
- 1x Two-Lamp Wiring Kit

#### **TOOLS REQUIRED**



#### **INSTALLATION PROCESS** - Install should be completed with the grille left on the vehicle.