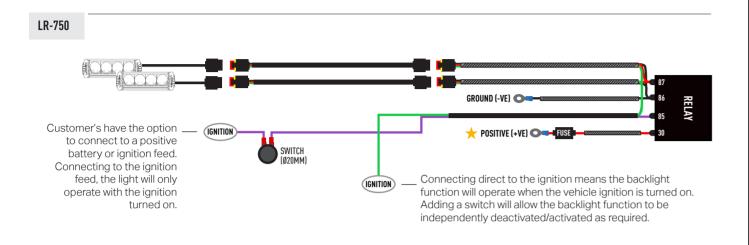

#### **ELECTRICAL CONNECTION**

★ — The red wire (Pin 30) connecting to the battery will need to be extended (cable and butt connector included).

Customer's have the option to connect to a positive battery or ignition feed. Connecting to the ignition feed, the light will only operate with the ignition turned on.