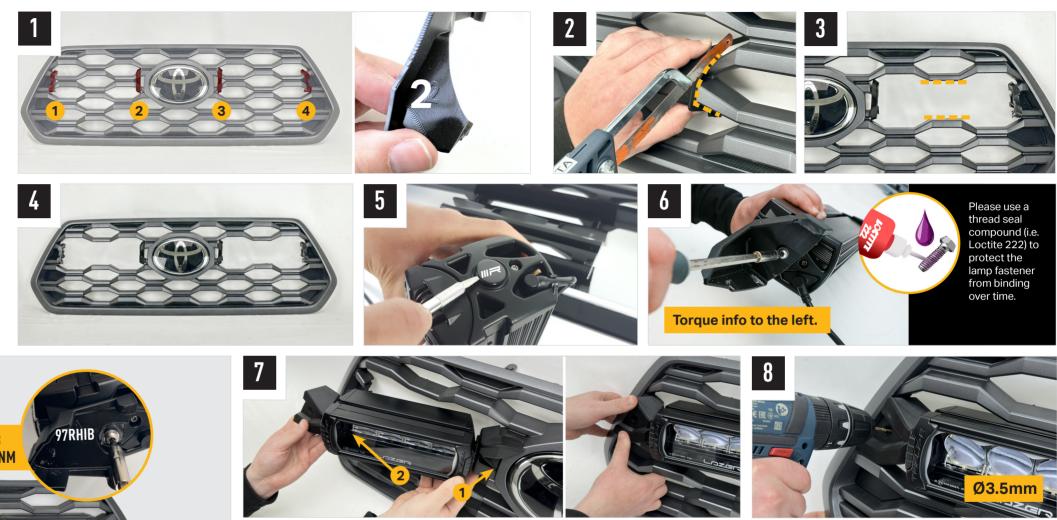

#### **INSTALLATION PROCESS** - Install should be completed with the grille left on the vehicle.