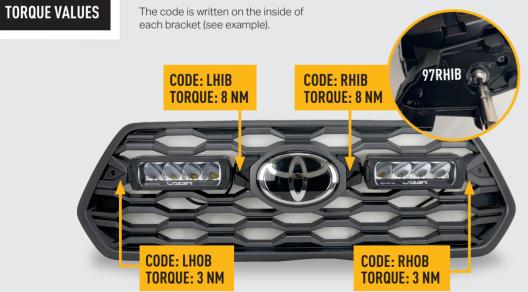

#### **INSTALLATION PROCESS** - Install should be completed with the grille left on the vehicle.