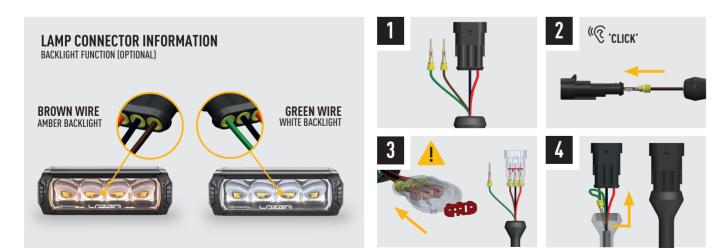

#### **ELECTRICAL CONNECTION**

★ — The red wire (Pin 30) connecting to the battery will need to be extended (cable and butt connector included).





Customer's have the option to connect to a positive battery or ignition feed. Connecting to the ignition feed, the light will only operate with the ignition turned on.





### WWW.TRIPLE-R-LIGHTS.COM

We appreciate your purchase of a Triple-R Lights' product, and value your feedback. If you would like to leave feedback on your Triple-R experience, please head to the relevant product page on our website www.triple-r-lights.com.

sales@triple-r-lights.com

Triple-R Lights LLC, 600 North Bullard Avenue, Suite 6, Goodyear, AZ 85338 UNITED STATES





A LAZER LAMPS COMPANY

# TOYOTA TACOMA TRD SPORT/OFF ROAD (2020-2023) GRILLE KIT

## **FITTING INSTRUCTIONS**



#### WHAT'S INCLUDED

- 4x Grille Mounting Brackets4x Cutter Guides
- Anti-Theft Fasteners & Key
  Fitting Instructions

#### Additionally - Kit Includes:

- 2x LED Lights
- 1x Two-Lamp Wiring Kit

#### **TOOLS REQUIRED**



#### **INSTALLATION PROCESS** - Install should be completed with the grille l