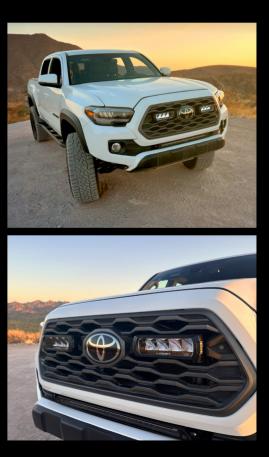

L CONNECTION**

★ — The red wire (Pin 30) connecting to the battery will need to be extended (cable and butt connector included).





Customer's have the option to connect to a positive battery or ignition feed. Connecting to the ignition feed, the light will only operate with the ignition turned on.





### WWW.TRIPLE-R-LIGHTS.COM

We appreciate your purchase of a Triple-R Lights' product, and value your feedback. If you would like to leave feedback on your Triple-R experience, please head to the relevant product page on our website www.triple-r-lights.com.

sales@triple-r-lights.com

Triple-R Lights LLC, 600 North Bullard Avenue, Suite 6, Goodyear, AZ 85338 UNITED STATES





A LAZER LAMPS COMPANY

# TOYOTA TACOMA TRD SPORT/OFF ROAD (2020-2023) GRILLE KIT

## **FITTING INSTRUCTIONS**



#### WHAT'S INCLUDED

- 4x Grille Mounting Brackets4x Cutter Guides
- Anti-Theft Fasteners & Key
  Fitting Instructions

#### Additionally - Kit Includes:

- 2x LED Lights
- 1x Two-Lamp Wiring Kit

#### **TOOLS REQUIRED**



#### **INSTALLATION PROCESS** - Install should be completed with the grille left on the vehicle.