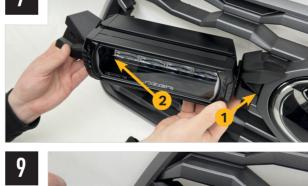

#### **INSTALLATION PROCESS** - Install should be completed with the grille left on the vehicle.