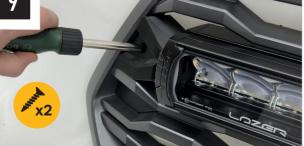

#### **INSTALLATION PROCESS** - Install should be completed with the grille left on the vehicle.