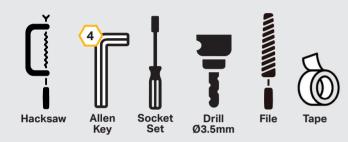

### **TOOLS REQUIRED**

**INSTALLATION PROCESS** - Install should be completed with the grille left on the vehicle.

for more information.