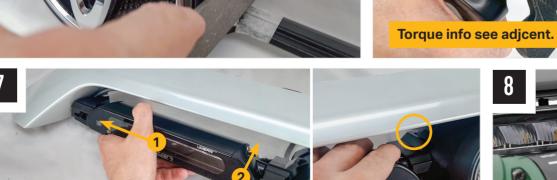

### **TOOLS REQUIRED**

**INSTALLATION PROCESS** - Install should be completed with the grille left on the vehicle.

for more information.