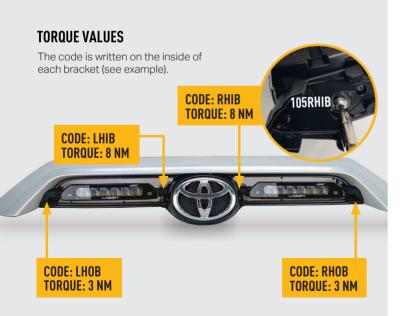

### **TOOLS REQUIRED**

**INSTALLATION PROCESS** - Install should be completed with the grille left on the vehicle.

for more information.