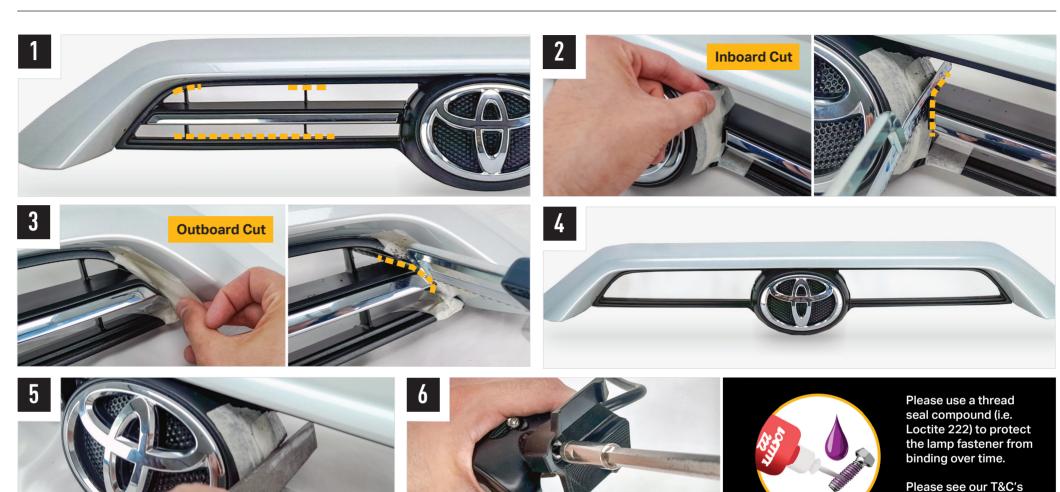

### **TOOLS REQUIRED**

**INSTALLATION PROCESS** - Install should be completed with the grille left on the vehicle.

for more information.