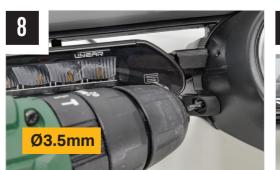

### **TOOLS REQUIRED**

**INSTALLATION PROCESS** - Install should be completed with the grille left on the vehicle.

for more information.