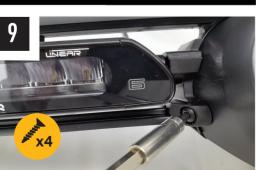

### **TOOLS REQUIRED**

**INSTALLATION PROCESS** - Install should be completed with the grille left on the vehicle.

for more information.