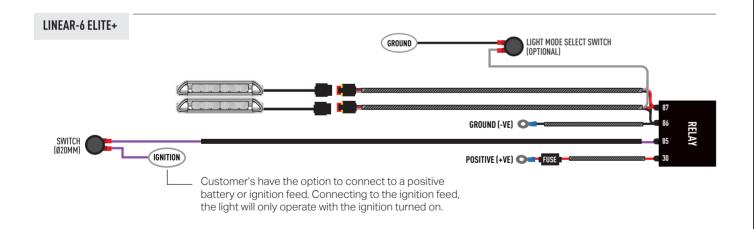

#### **ELECTRICAL CONNECTION**

Please disconnect the vehicle battery before installing or servicing your LED light installation. If in doubt, it is recommended to use the services of a professional installer. It is recommended to use the available corresponding Triple-R wiring kit for your product. If utilizing existing (non Triple-R) wiring, make sure to use the appropriate wire gauge and fusing in line with your lights.

#### Additionally - Kit Includes:

- 2x Linear-6 LED Lightbar
- 1x Two-Lamp Wiring Kit