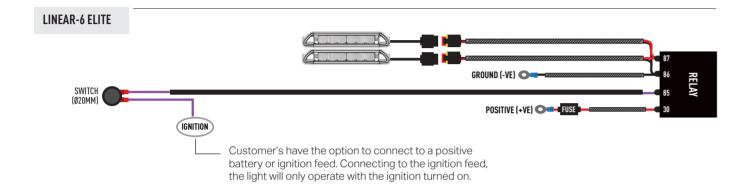

#### **ELECTRICAL CONNECTION**

Please disconnect the vehicle battery before installing or servicing your LED light installation. If in doubt, it is recommended to use the services of a professional installer. It is recommended to use the available corresponding Triple-R wiring kit for your product. If utilizing existing (non Triple-R) wiring, make sure to use the appropriate wire gauge and fusing in line with your lights.

#### Additionally - Kit Includes:

- 2x Linear-6 LED Lightbar
- 1x Two-Lamp Wiring Kit