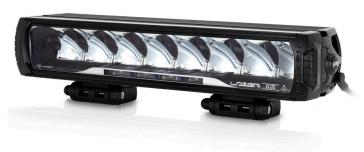

## TRIPLE-R 1000 ELITE WITH INTELLIGENT LOW BEAM ASSIST

A world first, utilising patent-pending technology, the Triple-R 1000 Elite with Intelligent Low Beam Assist redefines the performance and functionality of auxiliary LED driving lights. A combination of the latest high-efficiency LEDs delivers a finely-tuned beam pattern, optimised for road use, that is simply unrivalled considering the lamps size. Additionally, through the adoption of 4 photoelectric sensors embedded within the driving light, when the high beam light is turned off the lamp enters a Low Beam Assist mode, which maintains additional levels of illumination in zones where there is confirmed no oncoming vehicles or obstacles.

## TRIPLE-R 1000 ELITE WITH INTELLIGENT LOW BEAM ASSIST

- Combination of 26 high efficiency LEDs
- Low Beam Assist mode provides responsive short/mid-range visibility
- Photoelectric sensors detect oncoming traffic and obstacles
- Perfectly tuned beam pattern for everyday road use
- ECE approved to Reg 112 (E-Boost Technology)
- 5000K colour temperature
- Wiring harness kit included
- 'Unbreakable' polycarbonate lens with hardcoat