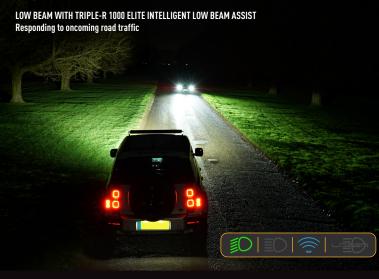

## TRIPLE-R 1000 ELITE WITH INTELLIGENT LOW BEAM ASSIST

A world first, utilising patent-pending technology, the Triple-R 1000 Elite with Intelligent Low Beam Assist redefines the performance and functionality of auxiliary LED driving lights. A combination of the latest high-efficiency LEDs delivers a finely-tuned beam pattern, optimised for road use, that is simply unrivalled considering the lamps size. Additionally, through the adoption of 4 photoelectric sensors embedded within the driving light, when the high beam light is turned off the lamp enters a Low Beam Assist mode, which maintains additional levels of illumination in zones where there is confirmed no oncoming vehicles or obstacles.

## TRIPLE-R 1000 ELITE WITH INTELLIGENT LOW BEAM ASSIST

- Combination of 26 high efficiency LEDs
- Low Beam Assist mode provides responsive short/mid-range visibility
- Photoelectric sensors detect oncoming traffic and obstacles
- Perfectly tuned beam pattern for everyday road use
- ECE approved to Reg 112 (E-Boost Technology)
- 5000K colour temperature
- Wiring harness kit included
- 'Unbreakable' polycarbonate lens with hardcoat