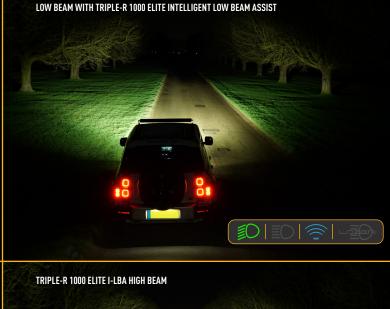

## TRIPLE-R 1000 ELITE WITH INTELLIGENT LOW BEAM ASSIST

A world first, utilising patent-pending technology, the Triple-R 1000 Elite with Intelligent Low Beam Assist redefines the performance and functionality of auxiliary LED driving lights. A combination of the latest high-efficiency LEDs delivers a finely-tuned beam pattern, optimised for road use, that is simply unrivalled considering the lamps size. Additionally, through the adoption of 4 photoelectric sensors embedded within the driving light, when the high beam light is turned off the lamp enters a Low Beam Assist mode, which maintains additional levels of illumination in zones where there is confirmed no oncoming vehicles or obstacles.

SEE MORE. GO FASTER. GO SAFER.