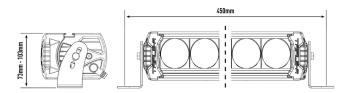

## **MOUNTING OPTIONS**

| E-MARK REF                | 30          |
|---------------------------|-------------|
| VOLTAGE RANGE             | 10V - 32V   |
| RAW LUMENS                | 11,068      |
| BEAM PATTERN              | Spot        |
| BEAM DISTANCE (0.25LX)    | 1362        |
| # HIGH POWER LEDS         | 26          |
| POWER CONSUMPTION         | 131 Watts   |
| CURRENT DRAW <sup>†</sup> | 9 Amps      |
| LED LIFE                  | 50,000 Hrs* |
| WEIGHT                    | 1700g       |

\* LED Manufacturers Specifications †At 14.4 Volts

Horizontal: 56º / Vertical: 17º (2% of peak)