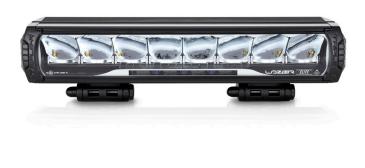

## TRIPLE-R 1000 ELITE WITH INTELLIGENT LOW BEAM ASSIST

A world first, utilising patent-pending technology, the Triple-R 1000 Elite with Intelligent Low Beam Assist redefines the performance and functionality of auxiliary LED driving lights. A combination of the latest high-efficiency LEDs delivers a finely-tuned beam pattern, optimised for road use, that is simply unrivalled considering the lamps size. Additionally, through the adoption of 4 photoelectric sensors embedded within the driving light, when the high beam light is turned off the lamp enters a Low Beam Assist mode, which maintains additional levels of illumination in zones where there is confirmed no oncoming vehicles or obstacles.

## TRIPLE-R 1000 ELITE WITH INTELLIGENT LOW BEAM ASSIST

- Combination of 26 high efficiency LEDs
- Low Beam Assist mode provides responsive short/mid-range visibility
- Photoelectric sensors detect oncoming traffic and obstacles
- Perfectly tuned beam pattern for everyday road use
- ECE approved to Reg 112 (E-Boost Technology)
- 5000K colour temperature
- Wiring harness kit included
- 'Unbreakable' polycarbonate lens with hardcoat