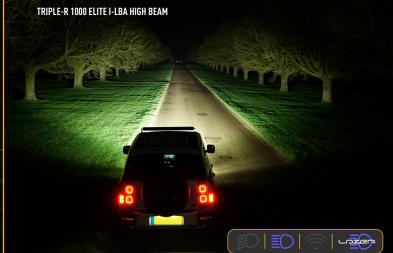

## TRIPLE-R 1000 ELITE WITH INTELLIGENT LOW BEAM ASSIST

A world first, utilising patent-pending technology, the Triple-R 1000 Elite with Intelligent Low Beam Assist redefines the performance and functionality of auxiliary LED driving lights. A combination of the latest high-efficiency LEDs delivers a finely-tuned beam pattern, optimised for road use, that is simply unrivalled considering the lamps size. Additionally, through the adoption of 4 photoelectric sensors embedded within the driving light, when the high beam light is turned off the lamp enters a Low Beam Assist mode, which maintains additional levels of illumination in zones where there is confirmed no oncoming vehicles or obstacles.

## TRIPLE-R 1000 ELITE WITH INTELLIGENT LOW BEAM ASSIST

- Combination of 26 high efficiency LEDs
- Low Beam Assist mode provides responsive short/mid-range visibility
- Photoelectric sensors detect oncoming traffic and obstacles
- Perfectly tuned beam pattern for everyday road use
- ECE approved to Reg 112 (E-Boost Technology)
- 5000K colour temperature
- Wiring harness kit included
- 'Unbreakable' polycarbonate lens with hardcoat