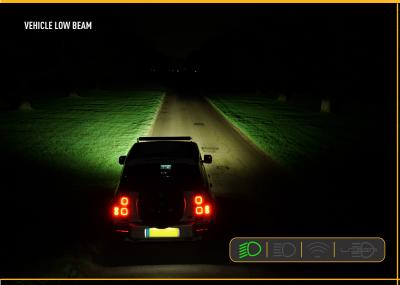

## TRIPLE-R 1000 ELITE WITH INTELLIGENT LOW BEAM ASSIST

A world first, utilising patent-pending technology, the Triple-R 1000 Elite with Intelligent Low Beam Assist redefines the performance and functionality of auxiliary LED driving lights. A combination of the latest high-efficiency LEDs delivers a finely-tuned beam pattern, optimised for road use, that is simply unrivalled considering the lamps size. Additionally, through the adoption of 4 photoelectric sensors embedded within the driving light, when the high beam light is turned off the lamp enters a Low Beam Assist mode, which maintains additional levels of illumination in zones where there is confirmed no oncoming vehicles or obstacles.

SEE MORE. GO FASTER. GO SAFER.