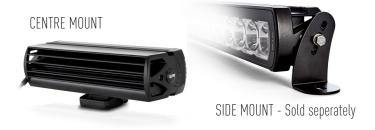

## **MOUNTING OPTIONS**

| E-MARK REF                | 30          |
|---------------------------|-------------|
| VOLTAGE RANGE             | 10V - 32V   |
| RAW LUMENS                | 11,068      |
| BEAM PATTERN              | Spot        |
| BEAM DISTANCE (0.25LX)    | 1362        |
| # HIGH POWER LEDS         | 26          |
| POWER CONSUMPTION         | 131 Watts   |
| CURRENT DRAW <sup>†</sup> | 9 Amps      |
| LED LIFE                  | 50,000 Hrs* |
| WEIGHT                    | 1700g       |