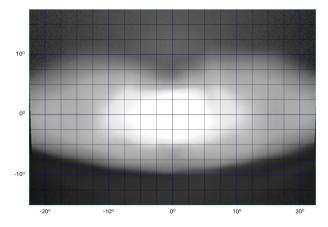

\* LED Manufacturers Specifications †At 14.4 Volts

Horizontal: 56º / Vertical: 17º (2% of peak)