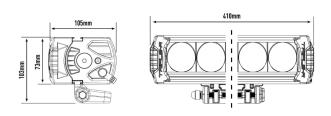

## **MOUNTING OPTIONS**

| E-MARK REF                | 30          |
|---------------------------|-------------|
| VOLTAGE RANGE             | 10V - 32V   |
| RAW LUMENS                | 11,068      |
| BEAM PATTERN              | Spot        |
| BEAM DISTANCE (0.25LX)    | 1362        |
| # HIGH POWER LEDS         | 26          |
| POWER CONSUMPTION         | 131 Watts   |
| CURRENT DRAW <sup>†</sup> | 9 Amps      |
| LED LIFE                  | 50,000 Hrs* |
| WEIGHT                    | 1700g       |

\* LED Manufacturers Specifications †At 14.4 Volts

Horizontal: 56º / Vertical: 17º (2% of peak)