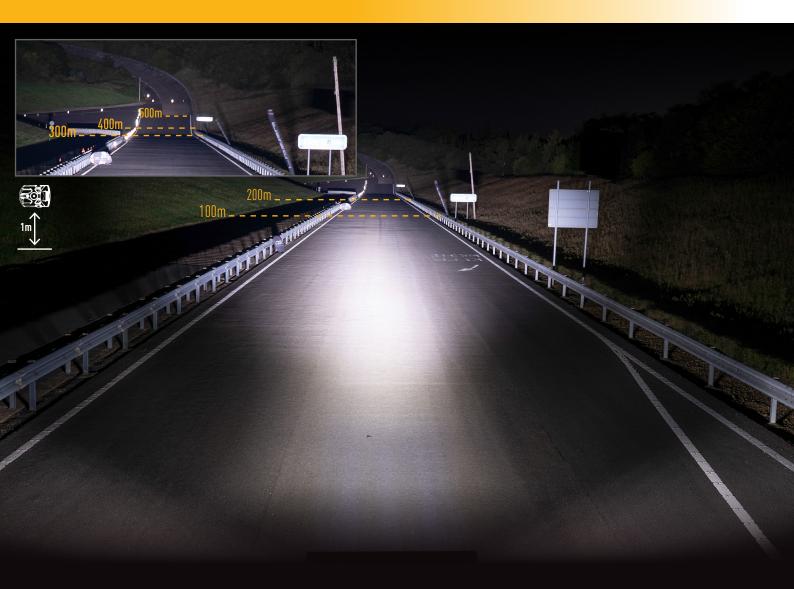

SEE MORE. GO FASTER. GO SAFER.

## **MOUNTING OPTIONS**

| E-MARK REF                | N/A         |
|---------------------------|-------------|
| VOLTAGE RANGE             | 10V - 32V   |
| RAW LUMENS                | 28,560      |
| BEAM PATTERN              | Spot        |
| BEAM DISTANCE (0.25LX)    | 2506m       |
| # HIGH POWER LEDS         | 28          |
| POWER CONSUMPTION         | 326 Watts   |
| CURRENT DRAW <sup>†</sup> | 22.6 Amps   |
| LED LIFE                  | 50,000 Hrs* |
| WEIGHT                    | 5100g       |