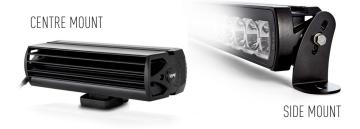

## **MOUNTING OPTIONS**

| E-MARK REF                | N/A         |
|---------------------------|-------------|
| VOLTAGE RANGE             | 10V - 32V   |
| RAW LUMENS                | 28,560      |
| BEAM PATTERN              | Spot        |
| BEAM DISTANCE (0.25LX)    | 2506m       |
| # HIGH POWER LEDS         | 28          |
| POWER CONSUMPTION         | 326 Watts   |
| CURRENT DRAW <sup>†</sup> | 22.6 Amps   |
| LED LIFE                  | 50,000 Hrs* |
| WEIGHT                    | 5100g       |