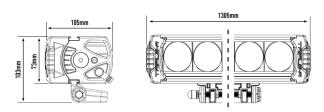

## **MOUNTING OPTIONS**

| E-MARK REF                | N/A         |
|---------------------------|-------------|
| VOLTAGE RANGE             | 10V - 32V   |
| RAW LUMENS                | 28,560      |
| BEAM PATTERN              | Spot        |
| BEAM DISTANCE (0.25LX)    | 2506m       |
| # HIGH POWER LEDS         | 28          |
| POWER CONSUMPTION         | 326 Watts   |
| CURRENT DRAW <sup>†</sup> | 22.6 Amps   |
| LED LIFE                  | 50,000 Hrs* |
| WEIGHT                    | 5100g       |