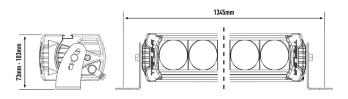

## **MOUNTING OPTIONS**

| E-MARK REF                | N/A         |
|---------------------------|-------------|
| VOLTAGE RANGE             | 10V - 32V   |
| RAW LUMENS                | 28,560      |
| BEAM PATTERN              | Spot        |
| BEAM DISTANCE (0.25LX)    | 2506m       |
| # HIGH POWER LEDS         | 28          |
| POWER CONSUMPTION         | 326 Watts   |
| CURRENT DRAW <sup>†</sup> | 22.6 Amps   |
| LED LIFE                  | 50,000 Hrs* |
| WEIGHT                    | 5100g       |