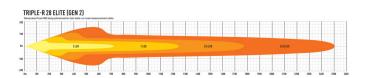

## **MOUNTING OPTIONS**

| E-MARK REF                | N/A         |
|---------------------------|-------------|
| VOLTAGE RANGE             | 10V - 32V   |
| RAW LUMENS                | 28,560      |
| BEAM PATTERN              | Spot        |
| BEAM DISTANCE (0.25LX)    | 2506m       |
| # HIGH POWER LEDS         | 28          |
| POWER CONSUMPTION         | 326 Watts   |
| CURRENT DRAW <sup>†</sup> | 22.6 Amps   |
| LED LIFE                  | 50,000 Hrs* |
| WEIGHT                    | 5100g       |

\* LED Manufacturers Specifications †At 14.4 Volts

Horizontal: 30° / Vertical: 15° (2% of peak)

LAZER LAMPS LTD, Units 1+2, Harlow Mill Business Centre, Riverway, Harlow, Essex. CM20 2FD. UK
Tel: +44(0)1992 677374 | Email: sales@lazerlamps.com | Web: www.lazerlamps.com