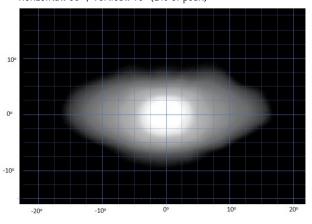

\* LED Manufacturers Specifications †At 14.4 Volts

Horizontal: 30° / Vertical: 15° (2% of peak)

LAZER LAMPS LTD, Units 1+2, Harlow Mill Business Centre, Riverway, Harlow, Essex. CM20 2FD. UK
Tel: +44(0)1992 677374 | Email: sales@lazerlamps.com | Web: www.lazerlamps.com