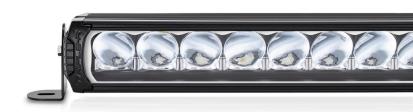

## ELITE

The iconic Triple-R range is upgraded for 2020/21.

The Triple-R 28 has been given Elite level performance through the adoption of a combination of the latest high efficiency LED technologies and modified optics, used to deliver more distance illumination and more left/right spread of light, now delivering an incrediable 28,560 lumens. Borne out of extensive testing at the highest levels of professional track and rally motorsport, the Triple-R Elite represents the pinnacle of LED driving light technology. Subtle styling updates have resulted in a clean contemporary design, with a more aggressive edge, to match the aesthetic design prevalent on modern vehicles.

## TRIPLE-R 28 ELITE

- Ultra long-range optics optimised for road and race applications
- High intensity LED's deliver exceptional luminosity and left/right spread
- Component technology shared with WRC lighting solutions
- CAE optimised heatsink
- Electronic thermal management
- 'Unbreakable' polycarbonate lens with hardcoat