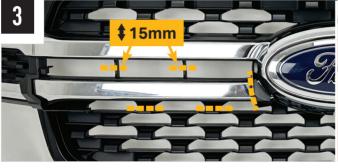

## **TOOLS REQUIRED**

The code is written on the inside of each bracket (see example).

**INSTALLATION PROCESS** - Install should be completed with the grille left on the vehicle.

Please use a thread seal compound (i.e. Loctite 222) to protect the lamp fastener from binding over time.