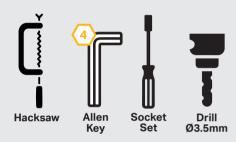

## **TOOLS REQUIRED**

The code is written on the inside of each bracket (see example).

**INSTALLATION PROCESS** - Install should be completed with the grille left on the vehicle.

Please use a thread seal compound (i.e. Loctite 222) to protect the lamp fastener from binding over time.