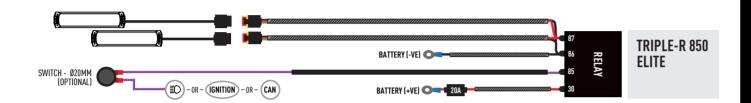

### WHAT'S INCLUDED

- 4x Grille Mounting Brackets4x Cutter Guides
- Anti-Theft Fasteners & Key
- Fitting Instructions

- Additionally Kit Includes:

  2x Triple-R 850 LED Lights
- 1x Two-Lamp Wiring Kit