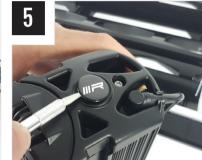

## **TOOLS REQUIRED**

The code is written on the inside of each bracket (see example).

**INSTALLATION PROCESS** - Install should be completed with the grille left on the vehicle.

Please use a thread seal compound (i.e. Loctite 222) to protect the lamp fastener from binding over time.