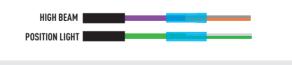

### **ELECTRICAL CONNECTION**

The Ford Ranger Limited, 2023+ models (with level 2 headlights) has pre-fitted wires available for splicing directly to the high beam and position light, located within the footwell of the left hand side of the vehicle. Please test the blunt cut wires in LHS footwell for the connections (Position light wire will have an constant 12V when the vehicle is running whereas the high beam wire will only have voltage when high beam is activated).