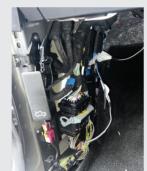

### **ELECTRICAL CONNECTION**

The Ford Ranger Limited, 2023+ models (with level 2 headlights) has pre-fitted wires available for splicing directly to the high beam and position light, located within the footwell of the left hand side of the vehicle. Please test the blunt cut wires in LHS footwell for the connections (Position light wire will have an constant 12V when the vehicle is running whereas the high beam wire will only have voltage when high beam is activated).