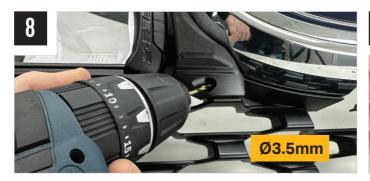

## **TOOLS REQUIRED**

The code is written on the inside of each bracket (see example).

**INSTALLATION PROCESS** - Install should be completed with the grille left on the vehicle.

Please use a thread seal compound (i.e. Loctite 222) to protect the lamp fastener from binding over time.