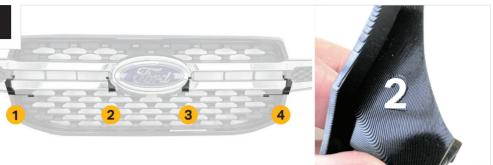

## **TOOLS REQUIRED**

The code is written on the inside of each bracket (see example).

**INSTALLATION PROCESS** - Install should be completed with the grille left on the vehicle.

Please use a thread seal compound (i.e. Loctite 222) to protect the lamp fastener from binding over time.