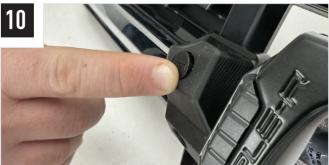

## **TOOLS REQUIRED**

The code is written on the inside of each bracket (see example).

**INSTALLATION PROCESS** - Install should be completed with the grille left on the vehicle.

Please use a thread seal compound (i.e. Loctite 222) to protect the lamp fastener from binding over time.