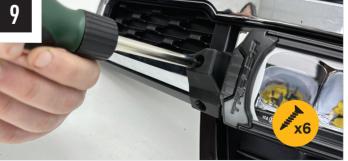

## **TOOLS REQUIRED**

The code is written on the inside of each bracket (see example).

**INSTALLATION PROCESS** - Install should be completed with the grille left on the vehicle.

Please use a thread seal compound (i.e. Loctite 222) to protect the lamp fastener from binding over time.