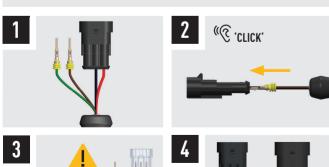

## **TOOLS REQUIRED**

The code is written on the inside of each bracket (see example).

**INSTALLATION PROCESS** - Install should be completed with the grille left on the vehicle.

Please use a thread seal compound (i.e. Loctite 222) to protect the lamp fastener from binding over time.