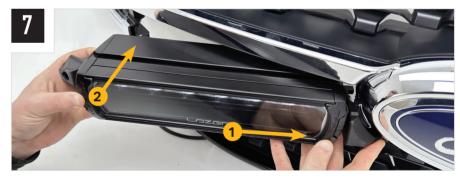

## **TOOLS REQUIRED**

The code is written on the inside of each bracket (see example).

**INSTALLATION PROCESS** - Install should be completed with the grille left on the vehicle.

Please use a thread seal compound (i.e. Loctite 222) to protect the lamp fastener from binding over time.