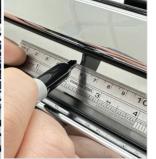

## **TOOLS REQUIRED**

The code is written on the inside of each bracket (see example).

**INSTALLATION PROCESS** - Install should be completed with the grille left on the vehicle.

Please use a thread seal compound (i.e. Loctite 222) to protect the lamp fastener from binding over time.