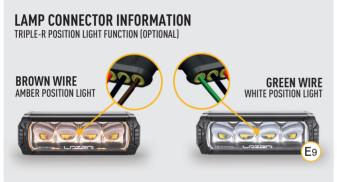

### **ELECTRICAL CONNECTION**

The Ford Ranger Limited, 2023+ models (with level 2 headlights) has pre-fitted wires available for splicing directly to the high beam and position light, located within the footwell of the left hand side of the vehicle. Please test the blunt cut wires in LHS footwell for the connections (Position light wire will have an constant 12V when the vehicle is running whereas the high beam wire will only have voltage when high beam is activated).