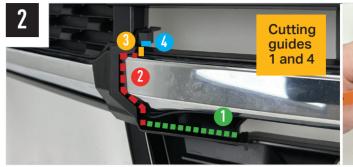

### WHAT'S INCLUDED

- 4x Grille Mounting Brackets4x Cutter Guides
- Anti-Theft Fasteners & Key
- Fitting Instructions

- Additionally Kit Includes:

  2x Triple-R 850 LED Lights
- 1x Two-Lamp Wiring Kit

## **TOOLS REQUIRED**

The code is written on the inside of each bracket (see example).

**INSTALLATION PROCESS** - Install should be completed with the grille left on the vehicle.

Please use a thread seal compound (i.e. Loctite 222) to protect the lamp fastener from binding over time.