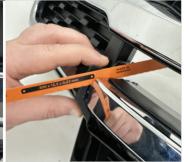

### WHAT'S INCLUDED

- 4x Grille Mounting Brackets4x Cutter Guides
- Anti-Theft Fasteners & Key
- Fitting Instructions

- Additionally Kit Includes:

  2x Triple-R 850 LED Lights
- 1x Two-Lamp Wiring Kit

## **TOOLS REQUIRED**

The code is written on the inside of each bracket (see example).

**INSTALLATION PROCESS** - Install should be completed with the grille left on the vehicle.

Please use a thread seal compound (i.e. Loctite 222) to protect the lamp fastener from binding over time.