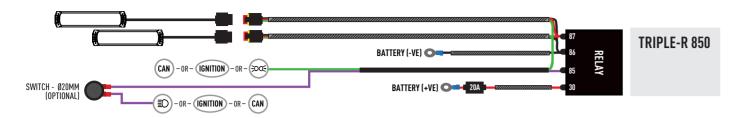

### WHAT'S INCLUDED

- 4x Grille Mounting Brackets4x Cutter Guides
- Anti-Theft Fasteners & Key
- Fitting Instructions

- Additionally Kit Includes:

  2x Triple-R 850 LED Lights
- 1x Two-Lamp Wiring Kit