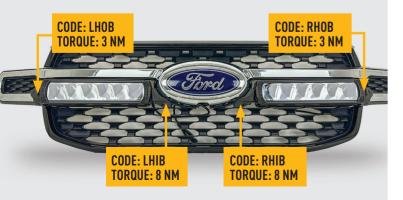

## **TOOLS REQUIRED**

The code is written on the inside of each bracket (see example).

**INSTALLATION PROCESS** - Install should be completed with the grille left on the vehicle.

Please use a thread seal compound (i.e. Loctite 222) to protect the lamp fastener from binding over time.