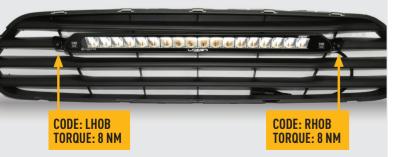

## **TOOLS REQUIRED**

The code is written on the inside of each bracket (see example).

**INSTALLATION PROCESS** - Linear-18 shown for illustration purposes. Install should be completed with the grille left on the vehicle.