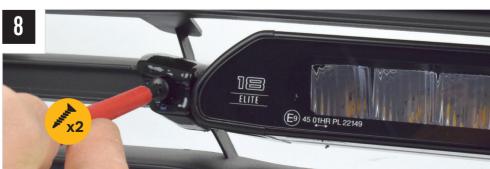

## **TOOLS REQUIRED**

The code is written on the inside of each bracket (see example).

**INSTALLATION PROCESS** - Linear-18 shown for illustration purposes. Install should be completed with the grille left on the vehicle.

Please use a thread seal compound (i.e. Loctite 222) to protect the lamp fastener from binding over time.

Please see our T&C's for more information.