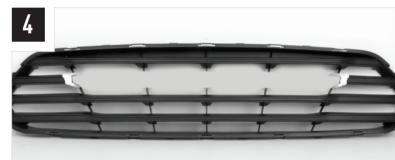

## **TOOLS REQUIRED**

The code is written on the inside of each bracket (see example).

**INSTALLATION PROCESS** - Linear-18 shown for illustration purposes. Install should be completed with the grille left on the vehicle.