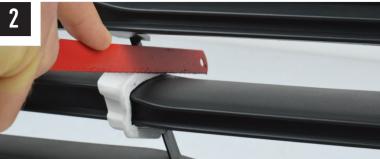

## **TOOLS REQUIRED**

The code is written on the inside of each bracket (see example).

**INSTALLATION PROCESS** - Linear-18 shown for illustration purposes. Install should be completed with the grille left on the vehicle.