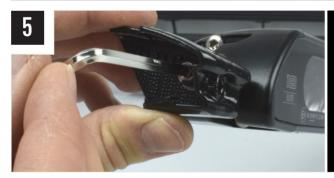

## **TOOLS REQUIRED**

The code is written on the inside of each bracket (see example).

**INSTALLATION PROCESS** - Linear-18 shown for illustration purposes. Install should be completed with the grille left on the vehicle.