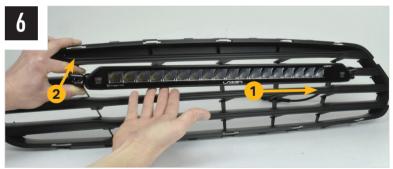

## **TOOLS REQUIRED**

The code is written on the inside of each bracket (see example).

**INSTALLATION PROCESS** - Linear-18 shown for illustration purposes. Install should be completed with the grille left on the vehicle.