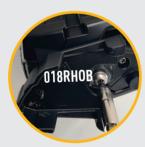

## **TOOLS REQUIRED**

The code is written on the inside of each bracket (see example).

**INSTALLATION PROCESS** - Linear-18 shown for illustration purposes. Install should be completed with the grille left on the vehicle.