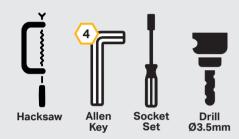

## **TOOLS REQUIRED**

The code is written on the inside of each bracket (see example).

**INSTALLATION PROCESS** - Linear-18 shown for illustration purposes. Install should be completed with the grille left on the vehicle.