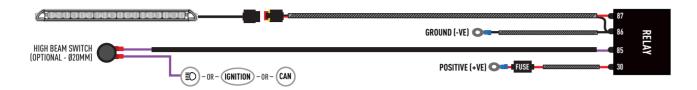

## **ELECTRICAL CONNECTION**

### LINEAR-18 / GLIDE - WITHOUT POSITION LIGHT



## LINEAR-18 / GLIDE - WITH POSITION LIGHT







## FORD TRANSIT COURIER (2014-2018) GRILLE KIT

FITTING INSTRUCTIONS





# HIGH PERFORMANCE LIGHTING WWW.LAZERLAMPS.COM

We appreciate your purchase of a Lazer Lamps product, and value your feedback. If you would like to leave feedback on your Lazer experience, please head to the relevant product page on our website www.lazerlamps.com.

> T +44 (0) 1992 677374 E sales@lazerlamps.com

Lazer Lamps Ltd, Calder House, Central Road Harlow, Essex, CM20 2ST, UK











## WHAT'S INCLUDED

- 2x Grille Mounting Brackets
- 2x Cutting Guides
- Anti-Theft Fasteners & Key
- Fitting Instructions

- Additionally Kit Includes:
  1x Linear-18 / Glide LED Lightbar
- 1x One-Lamp Wiring Kit

## **TOOLS REQUIRED**





The code is written on the inside of