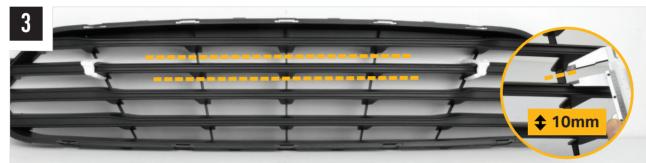

## **TOOLS REQUIRED**

The code is written on the inside of each bracket (see example).

**INSTALLATION PROCESS** - Linear-18 shown for illustration purposes. Install should be completed with the grille left on the vehicle.