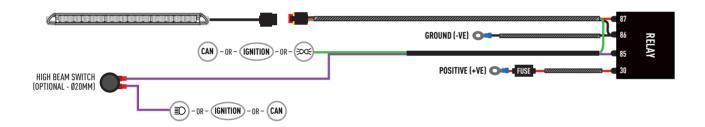

## **ELECTRICAL CONNECTION**

### LINEAR-18 / GLIDE - WITHOUT POSITION LIGHT



## LINEAR-18 / GLIDE - WITH POSITION LIGHT







## FORD TRANSIT COURIER (2014-2018) GRILLE KIT

FITTING INSTRUCTIONS





# HIGH PERFORMANCE LIGHTING WWW.LAZERLAMPS.COM

We appreciate your purchase of a Lazer Lamps product, and value your feedback. If you would like to leave feedback on your Lazer experience, please head to the relevant product page on our website www.lazerlamps.com.

> T +44 (0) 1992 677374 E sales@lazerlamps.com

Lazer Lamps Ltd, Calder House, Central Road Harlow, Essex, CM20 2ST, UK











## WHAT'S INCLUDED

- 2x Grille Mounting Brackets
- 2x Cutting Guides
- Anti-Theft Fasteners & Key
- Fitting Instructions

- Additionally Kit Includes:
  1x Linear-18 / Glide LED Lightbar
- 1x One-Lamp Wiring Kit

## **TOOLS REQUIRED**





The code is written on the inside of each bracket (see example).





**INSTALLATI