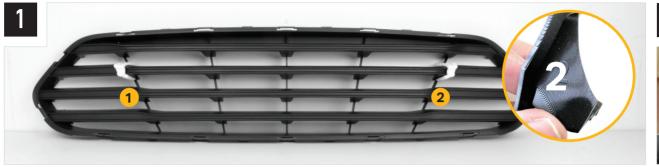

## FORD TRANSIT COURIER (2014-2018) GRILLE KIT

FITTING INSTRUCTIONS

## **TOOLS REQUIRED**

The code is written on the inside of each bracket (see example).

**INSTALLATION PROCESS** - Linear-18 shown for illustration purposes. Install should be completed with the grille left on the vehicle.