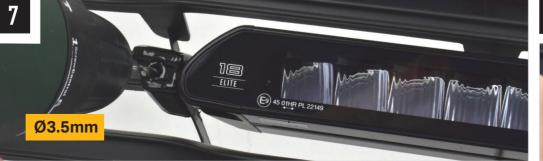

## **TOOLS REQUIRED**

The code is written on the inside of each bracket (see example).

**INSTALLATION PROCESS** - Linear-18 shown for illustration purposes. Install should be completed with the grille left on the vehicle.