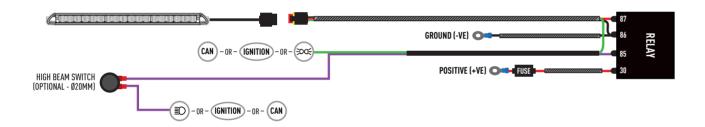

## **ELECTRICAL CONNECTION**

### LINEAR-18 / GLIDE - WITHOUT POSITION LIGHT



## LINEAR-18 / GLIDE - WITH POSITION LIGHT







## FORD TRANSIT CONNECT (2018-2021) GRILLE KIT

FITTING INSTRUCTIONS





# HIGH PERFORMANCE LIGHTING WWW.LAZERLAMPS.COM

We appreciate your purchase of a Lazer Lamps product, and value your feedback. If you would like to leave feedback on your Lazer experience, please head to the relevant product page on our website www.lazerlamps.com.

> T +44 (0) 1992 677374 E sales@lazerlamps.com

Lazer Lamps Ltd, Calder House, Central Road Harlow, Essex, CM20 2ST, UK











## WHAT'S INCLUDED

- 2x Grille Mounting Brackets2x Cutting Guides
- Anti-Theft Fasteners & Key
- Fitting Instructions

- Additionally Kit Includes:
  1x Linear-18 / Glide LED Lightbar
- 1x One-Lamp Wiring Kit

## **TOOLS REQUIRED**





**INSTALLATION PROCESS** - Linear-18 shown for illustration purposes. Install should