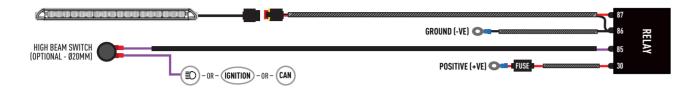

## **ELECTRICAL CONNECTION**

### LINEAR-18 / GLIDE - WITHOUT POSITION LIGHT



## LINEAR-18 / GLIDE - WITH POSITION LIGHT







## FORD TRANSIT CONNECT (2018-2021) GRILLE KIT

FITTING INSTRUCTIONS





# HIGH PERFORMANCE LIGHTING WWW.LAZERLAMPS.COM

We appreciate your purchase of a Lazer Lamps product, and value your feedback. If you would like to leave feedback on your Lazer experience, please head to the relevant product page on our website www.lazerlamps.com.

> T +44 (0) 1992 677374 E sales@lazerlamps.com

Lazer Lamps Ltd, Calder House, Central Road Harlow, Essex, CM20 2ST, UK











## WHAT'S INCLUDED

- 2x Grille Mounting Brackets2x Cutting Guides
- Anti-Theft Fasteners & Key
- Fitting Instructions

- Additionally Kit Includes:
  1x Linear-18 / Glide LED Lightbar
- 1x One-Lamp Wiring Kit

## **TOOLS REQUIRED**





**INSTALLATION PROCESS** - Linear-18 sh