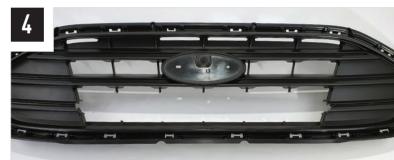

## FORD TRANSIT CONNECT (2018-2021) GRILLE KIT

FITTING INSTRUCTIONS

## **TOOLS REQUIRED**

**INSTALLATION PROCESS** - Linear-18 shown for illustration purposes. Install should be completed with the grille left on the vehicle.

Please use a thread seal compound (i.e. Loctite 222) to protect the lamp fastener from binding over time.