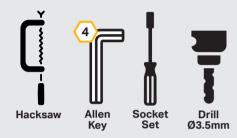

## **TOOLS REQUIRED**

**INSTALLATION PROCESS** - Linear-18 shown for illustration purposes. Install should be completed with the grille left on the vehicle.

Please use a thread seal compound (i.e. Loctite 222) to protect the lamp fastener from binding over time.