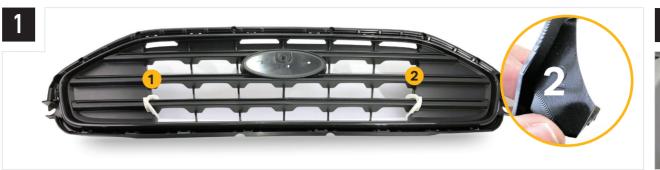

## FORD TRANSIT CONNECT (2018-2021) GRILLE KIT

FITTING INSTRUCTIONS

## **TOOLS REQUIRED**

**INSTALLATION PROCESS** - Linear-18 shown for illustration purposes. Install should be completed with the grille left on the vehicle.

Please use a thread seal compound (i.e. Loctite 222) to protect the lamp fastener from binding over time.