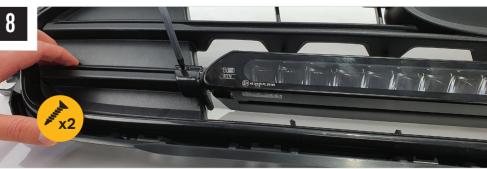

## **TOOLS REQUIRED**

**INSTALLATION PROCESS** - Linear-18 shown for illustration purposes. Install should be completed with the grille left on the vehicle.

Please use a thread seal compound (i.e. Loctite 222) to protect the lamp fastener from binding over time.