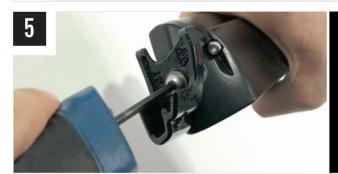

## **TOOLS REQUIRED**

**INSTALLATION PROCESS** - Linear-18 shown for illustration purposes. Install should be completed with the grille left on the vehicle.

Please use a thread seal compound (i.e. Loctite 222) to protect the lamp fastener from binding over time.