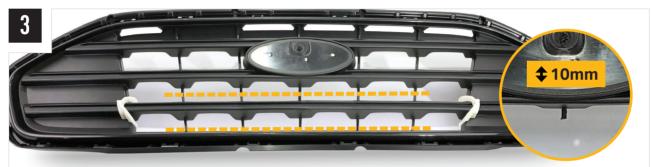

## FORD TRANSIT CONNECT (2018-2021) GRILLE KIT

FITTING INSTRUCTIONS

## **TOOLS REQUIRED**

**INSTALLATION PROCESS** - Linear-18 shown for illustration purposes. Install should be completed with the grille left on the vehicle.

Please use a thread seal compound (i.e. Loctite 222) to protect the lamp fastener from binding over time.