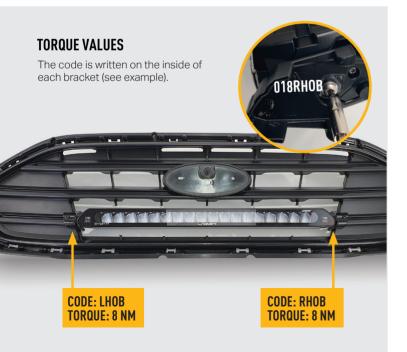

## FORD TRANSIT CONNECT (2018-2021) GRILLE KIT

FITTING INSTRUCTIONS

## **TOOLS REQUIRED**

**INSTALLATION PROCESS** - Linear-18 shown for illustration purposes. Install should be completed with the grille left on the vehicle.

Please use a thread seal compound (i.e. Loctite 222) to protect the lamp fastener from binding over time.