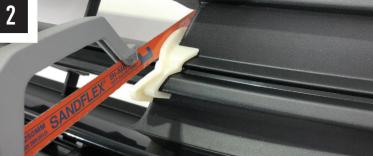

## FORD TRANSIT CONNECT (2018-2021) GRILLE KIT

FITTING INSTRUCTIONS

## **TOOLS REQUIRED**

**INSTALLATION PROCESS** - Linear-18 shown for illustration purposes. Install should be completed with the grille left on the vehicle.

Please use a thread seal compound (i.e. Loctite 222) to protect the lamp fastener from binding over time.