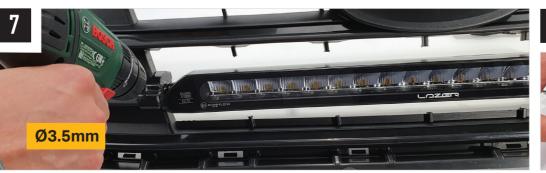

## **TOOLS REQUIRED**

**INSTALLATION PROCESS** - Linear-18 shown for illustration purposes. Install should be completed with the grille left on the vehicle.

Please use a thread seal compound (i.e. Loctite 222) to protect the lamp fastener from binding over time.