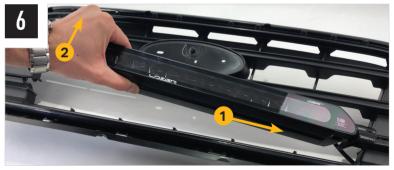

## **TOOLS REQUIRED**

**INSTALLATION PROCESS** - Linear-18 shown for illustration purposes. Install should be completed with the grille left on the vehicle.

Please use a thread seal compound (i.e. Loctite 222) to protect the lamp fastener from binding over time.