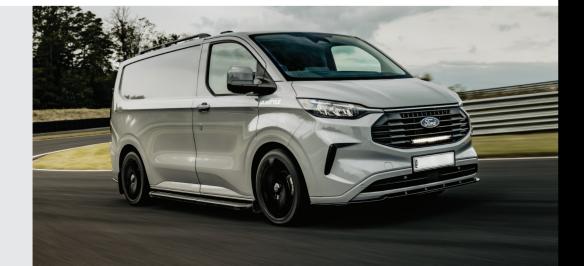

### GLIDE STANDARD / ELITE - WITHOUT POSITION LIGHT



#### GLIDE STANDARD / ELITE - WITH POSITION LIGHT



### UNECE REGULATIONS (E9)









We appreciate your purchase of a Lazer Lamps product, and value your feedback. If you would like to leave feedback on your Lazer experience, please head to the relevant product page on our website www.lazerlamps.com.

> T +44 (0) 1992 677374 E sales@lazerlamps.com

Lazer Lamps Ltd, Calder House, Central Road Harlow, Essex, CM20 2ST, UK











# FORD TRANSIT CUSTOM (2024+) GRILLE KIT

FITTING INSTRUCTIONS





### WHAT'S INCLUDED

- 2x Grille Mounting Brackets
- 2x Cutting Guides
- Anti-Theft Fasteners & Key
- Fitting Instructions

## Additionally - Kit Includes: 1 x Glide LED Lightbar

- 1x One-Lamp Wiring Kit

### **TOOLS REQUIRED**





**INSTALLATION PROCESS** - Install should be completed with the grille left on the vehicle.