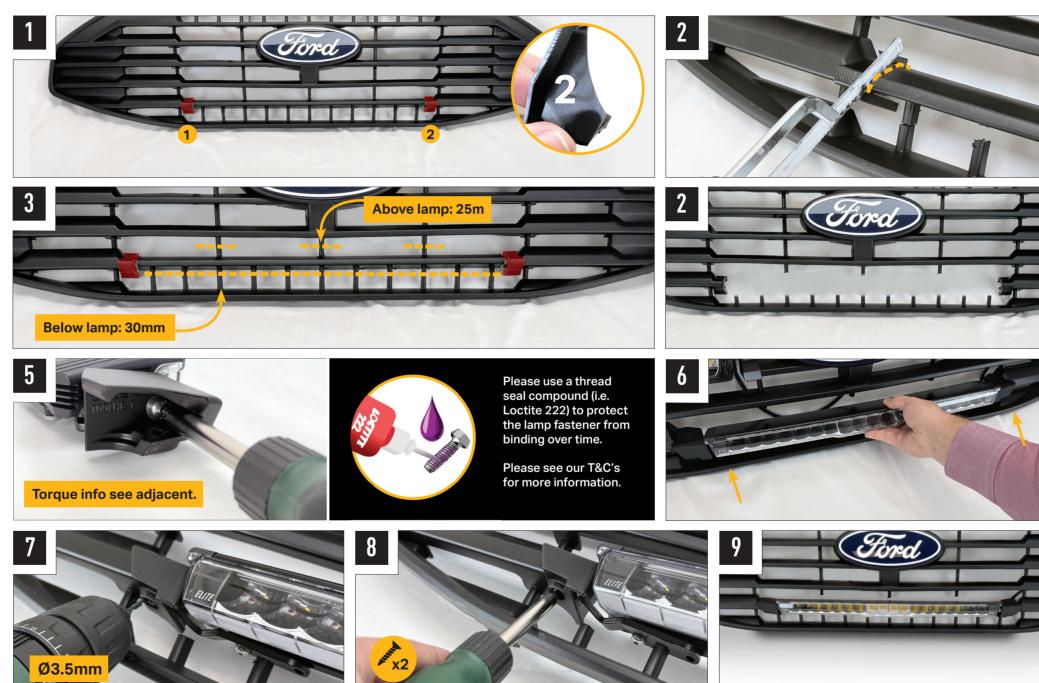

### WHAT'S INCLUDED

- 2x Grille Mounting Brackets
- 2x Cutting Guides
- Anti-Theft Fasteners & Key
- Fitting Instructions

## Additionally - Kit Includes: 1 x Glide LED Lightbar

- 1x One-Lamp Wiring Kit

### **TOOLS REQUIRED**

**INSTALLATION PROCESS** - Install should be completed with the grille left on the vehicle.