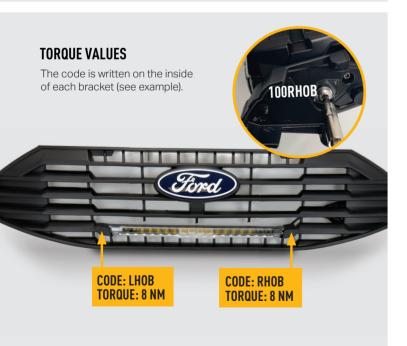

### GLIDE STANDARD / ELITE - WITHOUT POSITION LIGHT



#### GLIDE STANDARD / ELITE - WITH POSITION LIGHT



### UNECE REGULATIONS (E9)









We appreciate your purchase of a Lazer Lamps product, and value your feedback. If you would like to leave feedback on your Lazer experience, please head to the relevant product page on our website www.lazerlamps.com.

> T +44 (0) 1992 677374 E sales@lazerlamps.com

Lazer Lamps Ltd, Calder House, Central Road Harlow, Essex, CM20 2ST, UK











# FORD TRANSIT CUSTOM (2024+) GRILLE KIT

FITTING INSTRUCTIONS





### WHAT'S INCLUDED

- 2x Grille Mounting Brackets
- 2x Cutting Guides
- Anti-Theft Fasteners & Key
- Fitting Instructions

## Additionally - Kit Includes: 1 x Glide LED Lightbar

- 1x One-Lamp Wiring Kit

### **TOOLS REQUIRED**





**INSTALLATION PROCESS** - Install should be completed with the grille left on the vehicle.