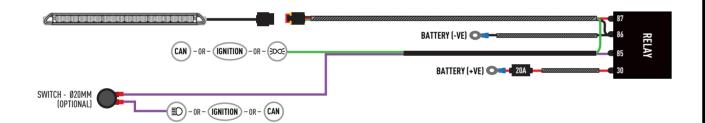

### GLIDE STANDARD / ELITE - WITHOUT POSITION LIGHT



#### GLIDE STANDARD / ELITE - WITH POSITION LIGHT



### UNECE REGULATIONS (E9)









We appreciate your purchase of a Lazer Lamps product, and value your feedback. If you would like to leave feedback on your Lazer experience, please head to the relevant product page on our website www.lazerlamps.com.

> T +44 (0) 1992 677374 E sales@lazerlamps.com

Lazer Lamps Ltd, Calder House, Central Road Harlow, Essex, CM20 2ST, UK











# FORD TRANSIT CUSTOM (2024+) GRILLE KIT

FITTING INSTRUCTIONS





### WHAT'S INCLUDED

- 2x Grille Mounting Brackets
- 2x Cutting Guides
- Anti-Theft Fasteners & Key
- Fitting Instructions

## Additionally - Kit Includes: 1 x Glide LED Lightbar

- 1x One-Lamp Wiring Kit

### **TOOLS REQUIRED**





**INSTALLATION PROCESS** - Install should be completed with the grille left on the vehicle.