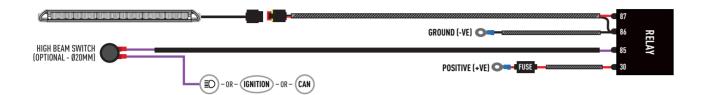

### GLIDE STANDARD / ELITE - WITHOUT POSITION LIGHT



#### GLIDE STANDARD / ELITE - WITH POSITION LIGHT



### UNECE REGULATIONS (E9)









We appreciate your purchase of a Lazer Lamps product, and value your feedback. If you would like to leave feedback on your Lazer experience, please head to the relevant product page on our website www.lazerlamps.com.

> T +44 (0) 1992 677374 E sales@lazerlamps.com

Lazer Lamps Ltd, Calder House, Central Road Harlow, Essex, CM20 2ST, UK











# FORD TRANSIT CUSTOM (2024+) GRILLE KIT

FITTING INSTRUCTIONS





### WHAT'S INCLUDED

- 2x Grille Mounting Brackets
- 2x Cutting Guides
- Anti-Theft Fasteners & Key
- Fitting Instructions

## Additionally - Kit Includes: 1 x Glide LED Lightbar

- 1x One-Lamp Wiring Kit

### **TOOLS REQUIRED**





**INSTALLATION PROCESS** - Install should be completed wit