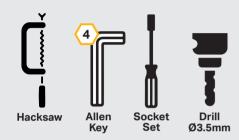

### **TOOLS REQUIRED**

**INSTALLATION PROCESS** - Install should be completed with the grille left on the vehicle.