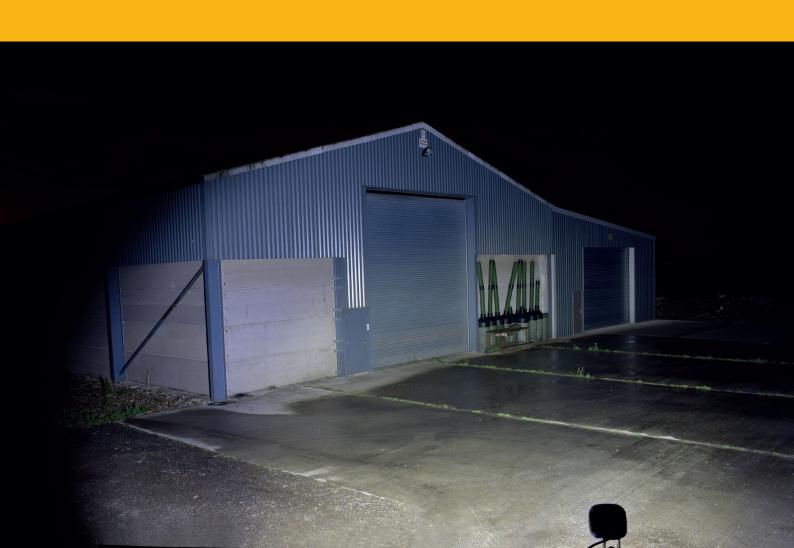

## **PHOTOMETRIC DATA**

 $50\ {\rm Lux}$  represents HSE guidelines for effective illumination when working outdoors at night.

| LAMP SPECIFICATIONS  |                                   |
|----------------------|-----------------------------------|
| WEIGHT               | 360g                              |
| VOLTAGE RANGE        | 10-32V                            |
| RAW LUMENS           | 3016 LUMENS                       |
| COLOUR TEMPERATURE   | 5000 KELVIN                       |
| LED LIFE             | 50,000 HOURS                      |
| POWER CONSUMPTION    | 25 WATTS                          |
| CURRENT DRAW (14.4V) | 1.6 AMPS                          |
| CONNECTOR            | 2-PIN DEUTSCH DT<br>(+28CM CABLE) |
| BEAM ANGLE           | 78 DEGREES                        |