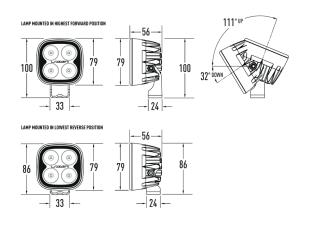

e spread (to 10% of peak intensity). The impressive lighting performance is maintained through the high thermal conductivity of the 'Matrix' cooling system which allows the lamp to be run at a higher drive current without compromising the longevity of the LEDs themselves.



## UTILITY 25

- CAE optimised 'Matrix' cooling system
- Advanced optical design delivers superior lighting performance
- Electronic thermal management
- Certified IP67/IP69K watertight
- Automotive grade corrosion resistance
  (ISO 9927 / BS EN 60068)
- 5,000 kelvin light temperature for maximum definition
- EMC protected CISPR 25: 2008 (Class 5) certified
- Over voltage protected
- Reverse polarity protected
- Male and female 2-pin Deutsch connectors included
- Made in Britain



## DIMENSIONS - measurements in mm.



## **PHOTOMETRIC DATA**

 $50\ {\rm Lux}$  represents HSE guidelines for effective illumination when working outdoors at night.



| LAMP SPECIFICATIONS  |                                   |
|----------------------|-----------------------------------|
| WEIGHT               | 360g                              |
| VOLTAGE RANGE        | 10-32V                            |
| RAW LUMENS           | 3016 LUMENS                       |
| COLOUR TEMPERATURE   | 5000 KELVIN                       |
| LED LIFE             | 50,000 HOURS                      |
| POWER CONSUMPTION    | 25 WATTS                          |
| CURRENT DRAW (14.4V) | 1.6 AMPS                          |
| CONNECTOR            | 2-PIN DEUTSCH DT<br>(+28CM CABLE) |
| BEAM ANGLE           | 78 DEGREES