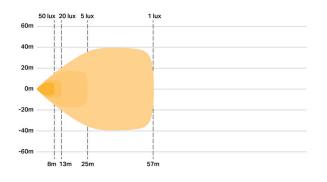

## **PHOTOMETRIC DATA**

 $50\ {\rm Lux}$  represents HSE guidelines for effective illumination when working outdoors at night.

| LAMP SPECIFICATIONS  |                                   |
|----------------------|-----------------------------------|
| WEIGHT               | 360g                              |
| VOLTAGE RANGE        | 10-32V                            |
| RAW LUMENS           | 3016 LUMENS                       |
| COLOUR TEMPERATURE   | 5000 KELVIN                       |
| LED LIFE             | 50,000 HOURS                      |
| POWER CONSUMPTION    | 25 WATTS                          |
| CURRENT DRAW (14.4V) | 1.6 AMPS                          |
| CONNECTOR            | 2-PIN DEUTSCH DT<br>(+28CM CABLE) |
| BEAM ANGLE           | 78 DEGREES                        |