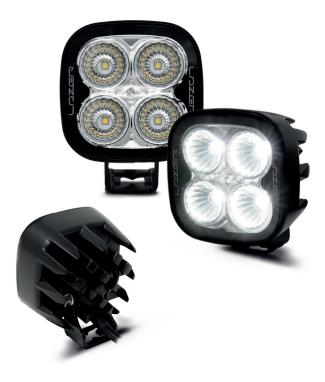

## UTILITY 25

Measuring 80mm x 80mm, and capable of operating between 9-32V, the Utility-25 utilises highly efficient 6W LEDs from a world-leader in LED design and manufacture. Like all Lazer products, the colour temperature of the LEDs is carefully selected at 5000 kelvin to maximise sharpness and definition of the area ahead, without causing fatigue or strain which can come from using LEDs with a higher colour range. The vacuum-metallised optics harness the 3,016 raw lumens delivering 78 degree spread (to 10% of peak intensity). The impressive lighting performance is maintained through the high thermal conductivity of the 'Matrix' cooling system which allows the lamp to be run at a higher drive current without compromising the longevity of the LEDs themselves.

## UTILITY 25

- CAE optimised 'Matrix' cooling system
- Advanced optical design delivers superior lighting performance
- Electronic thermal management
- Certified IP67/IP69K watertight
- Automotive grade corrosion resistance
  (ISO 9927 / BS EN 60068)
- 5,000 kelvin light temperature for maximum definition
- EMC protected CISPR 25: 2008 (Class 5) certified
- Over voltage protected
- Reverse polarity protected
- Male and female 2-pin Deutsch connectors included
- Made in Britain