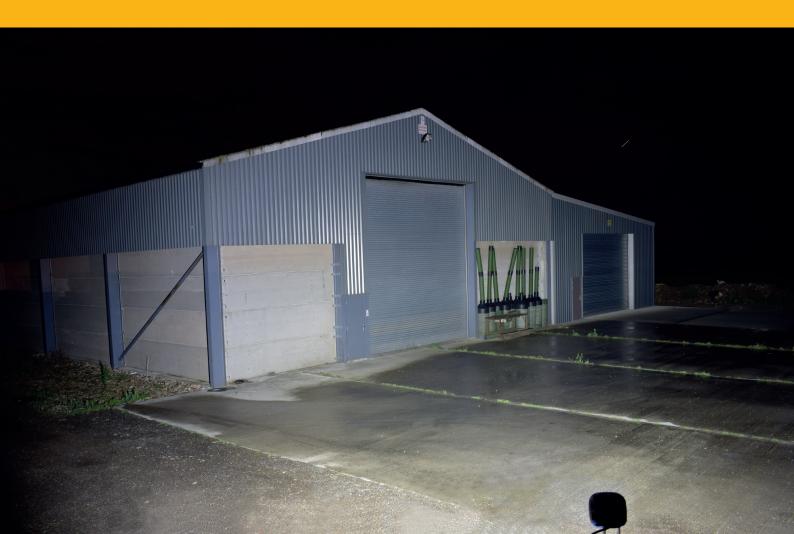

## PHOTOMETRIC DATA

50 Lux represents HSE guidelines for effective illumination when working outdoors at night.

| LAMP SPECIFICATIONS  |                                   |
|----------------------|-----------------------------------|
| WEIGHT               | 360g                              |
| VOLTAGE RANGE        | 10-32V                            |
| RAW LUMENS           | 4560 LUMENS                       |
| COLOUR TEMPERATURE   | 5000 KELVIN                       |
| LED LIFE             | 50,000 HOURS                      |
| POWER CONSUMPTION    | 45 WATTS                          |
| CURRENT DRAW (14.4V) | 3.1 AMPS                          |
| CONNECTOR            | 2-PIN DEUTSCH DT<br>(+28CM CABLE) |
| BEAM ANGLE           | 78 DEGREES                        |