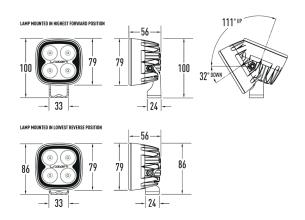

ead (to 10% of peak intensity). The impressive lighting performance is maintained through the high thermal conductivity of the 'Matrix' cooling system which allows the lamp to be run at a higher drive current without compromising the longevity of the LEDs themselves.





## UTILITY 25 MAXX

- CAE optimised 'Matrix' cooling system
- Advanced optical design delivers superior lighting performance
- Electronic thermal management
- Certified IP67/IP69K watertight
- Automotive grade corrosion resistance (ISO 9927 / BS EN 60068)
- 5,000 kelvin light temperature for maximum definition
- EMC protected CISPR 25: 2008 (Class 4) certified
- Over voltage protected
- Reverse polarity protected
- Male and female 2-pin Deutsch connectors included
- Made in Britain



## DIMENSIONS - measurements in mm.



## PHOTOMETRIC DATA

50 Lux represents HSE guidelines for effective illumination when working outdoors at night.



| LAMP SPECIFICATIONS  |                                   |
|----------------------|-----------------------------------|
| WEIGHT               | 360g                              |
| VOLTAGE RANGE        | 10-32V                            |
| RAW LUMENS           | 4560 LUMENS                       |
| COLOUR TEMPERATURE   | 5000 KELVIN                       |
| LED LIFE             | 50,000 HOURS                      |
| POWER CONSUMPTION    | 45 WATTS                          |
| CURRENT DRAW (14.4V) | 3.1 AMPS                          |
| CONNECTOR            | 2-PIN DEUTSCH DT<br>(+28CM CABLE) |
| BEAM ANGLE           | 78 DEGREES                        |

| CERTIFIC