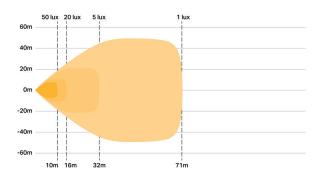

## PHOTOMETRIC DATA

50 Lux represents HSE guidelines for effective illumination when working outdoors at night.

| LAMP SPECIFICATIONS  |                                   |
|----------------------|-----------------------------------|
| WEIGHT               | 360g                              |
| VOLTAGE RANGE        | 10-32V                            |
| RAW LUMENS           | 4560 LUMENS                       |
| COLOUR TEMPERATURE   | 5000 KELVIN                       |
| LED LIFE             | 50,000 HOURS                      |
| POWER CONSUMPTION    | 45 WATTS                          |
| CURRENT DRAW (14.4V) | 3.1 AMPS                          |
| CONNECTOR            | 2-PIN DEUTSCH DT<br>(+28CM CABLE) |
| BEAM ANGLE           | 78 DEGREES                        |