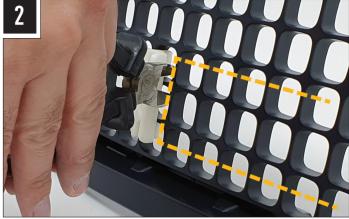

### **TOOLS REQUIRED**

INSTALLATION PROCESS - Linear-18 shown for illustration purposes. Install should be completed with the grille left on the vehicle.