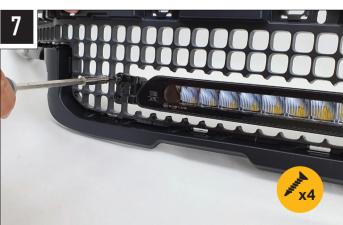

### **TOOLS REQUIRED**

INSTALLATION PROCESS - Linear-18 shown for illustration purposes. Install should be completed with the grille left on the vehicle.