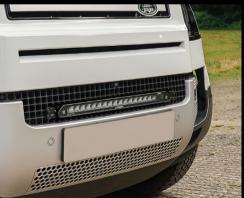

### **ELECTRICAL CONNECTION**

#### LINEAR-18 / GLIDE - WITHOUT POSITION LIGHT



### LINEAR-18 / GLIDE - WITH POSITION LIGHT



### LINEAR-18 ELITE+ / LINEAR-18 ELITE I-LBA

Please refer to the instructions that are included with the lamp.

### CAN INFORMATION (SOLD SEPERATELY)

For vehicles where it is not possible to locate a 12V high beam signal, it will be necessary to take the high beam signal from the vehicle's CAN system. For connection options please visit the Lazer Lamps website, or contact your nearest dealer.



### UNECE REGULATIONS (E9)

Please scan the QR code to view all UNECE Certificates and information.





## LAND ROVER DEFENDER (2020+) GRILLE KIT

FITTING INSTRUCTIONS





# CZER WWW.LAZERLAMPS.COM

We appreciate your purchase of a Lazer Lamps product, and value your feedback. If you would like to leave feedback on your Lazer experience, please head to the relevant product page on our website www.lazerlamps.com.

> T +44 (0) 1992 677374 E sales@lazerlamps.com

Lazer Lamps Ltd, Calder House, Central Road Harlow, Essex, CM20 2ST, UK









### WHAT'S INCLUDED

- 2x Grille Mounting Brackets
- 2x Cutting Guides
- Anti-Theft Fasteners & Key
- Fitting Instructions

### Additionally - Kit Includes:

- 1x Linear-18 / Glide LED Lightbar
- 1x One-Lamp Wiring Kit

### **TOOLS REQUIRED**





INSTALLATION PROCESS - Linear-18 shown for illustration purposes. Install should be completed with the grille left on the vehicle.