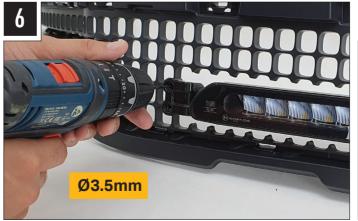

### **TOOLS REQUIRED**

INSTALLATION PROCESS - Linear-18 shown for illustration purposes. Install should be completed with the grille left on the vehicle.