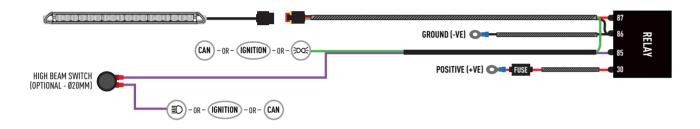

### **ELECTRICAL CONNECTION**

#### LINEAR-18 / GLIDE - WITHOUT POSITION LIGHT



### LINEAR-18 / GLIDE - WITH POSITION LIGHT



### LINEAR-18 ELITE+ / LINEAR-18 ELITE I-LBA

Please refer to the instructions that are included with the lamp.

### CAN INFORMATION (SOLD SEPERATELY)

For vehicles where it is not possible to locate a 12V high beam signal, it will be necessary to take the high beam signal from the vehicle's CAN system. For connection options please visit the Lazer Lamps website, or contact your nearest dealer.



### UNECE REGULATIONS (E9)

Please scan the QR code to view all UNECE Certificates and information.





## LAND ROVER DEFENDER (2020+) GRILLE KIT

FITTING INSTRUCTIONS





# CZER WWW.LAZERLAMPS.COM

We appreciate your purchase of a Lazer Lamps product, and value your feedback. If you would like to leave feedback on your Lazer experience, please head to the relevant product page on our website