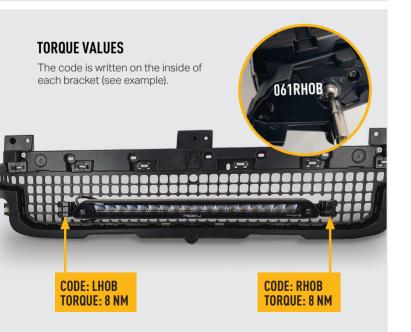

r.



### UNECE REGULATIONS (E9)

Please scan the QR code to view all UNECE Certificates and information.





## LAND ROVER DEFENDER (2020+) GRILLE KIT

FITTING INSTRUCTIONS





# CZER WWW.LAZERLAMPS.COM

We appreciate your purchase of a Lazer Lamps product, and value your feedback. If you would like to leave feedback on your Lazer experience, please head to the relevant product page on our website www.lazerlamps.com.

> T +44 (0) 1992 677374 E sales@lazerlamps.com

Lazer Lamps Ltd, Calder House, Central Road Harlow, Essex, CM20 2ST, UK









### WHAT'S INCLUDED

- 2x Grille Mounting Brackets
- 2x Cutting Guides
- Anti-Theft Fasteners & Key
- Fitting Instructions

### Additionally - Kit Includes:

- 1x Linear-18 / Glide LED Lightbar
- 1x One-Lamp Wiring Kit

### **TOOLS REQUIRED**





INSTALLATION PROCESS - Linear-18 shown for illustration purposes. Install should be completed with the grille left on the vehicle.