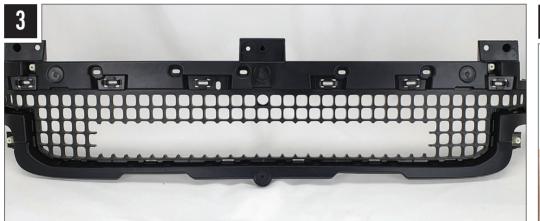

### **TOOLS REQUIRED**

INSTALLATION PROCESS - Linear-18 shown for illustration purposes. Install should be completed with the grille left on the vehicle.