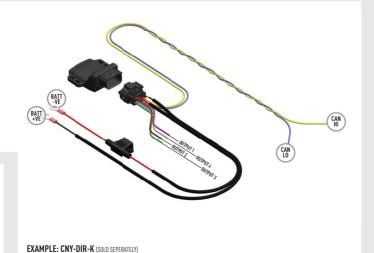

### CAN INFORMATION (SOLD SEPERATELY)

For vehicles where it is not possible to locate a 12V high beam signal, it will be necessary to take the high beam signal from the vehicle's CAN system. For connection options please visit the Lazer Lamps website, or contact your nearest dealer.