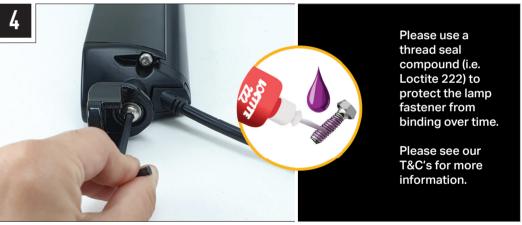

### **TOOLS REQUIRED**

INSTALLATION PROCESS - Linear-18 shown for illustration purposes. Install should be completed with the grille left on the vehicle.