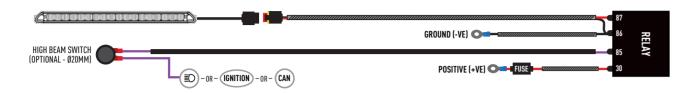

### **ELECTRICAL CONNECTION**

#### LINEAR-18 / GLIDE - WITHOUT POSITION LIGHT



### LINEAR-18 / GLIDE - WITH POSITION LIGHT



### LINEAR-18 ELITE+ / LINEAR-18 ELITE I-LBA

Please refer to the instructions that are included with the lamp.

### CAN INFORMATION (SOLD SEPERATELY)

For vehicles where it is not possible to locate a 12V high beam signal, it will be necessary to take the high beam signal from the vehicle's CAN system. For connection options please visit the Lazer Lamps website, or contact your nearest dealer.



### UNECE REGULATIONS (E9)

Please scan the QR code to view all UNECE Certificates and information.





## LAND ROVER DEFENDER (2020+) GRILLE KIT

FITTING INSTRUCTIONS





# CZER WWW.LAZERLAMPS.COM

We appreciate your purchase of a Lazer Lamps product, and value your feedback. If you would like to leave feedback on your Lazer experience, please h