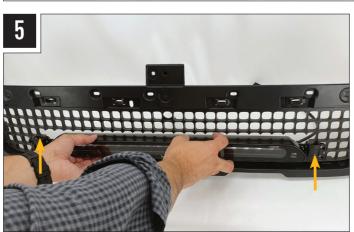

### **TOOLS REQUIRED**

INSTALLATION PROCESS - Linear-18 shown for illustration purposes. Install should be completed with the grille left on the vehicle.