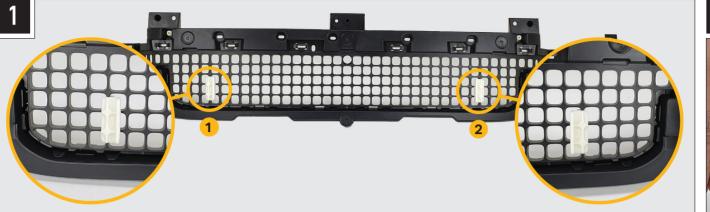

(2020+) GRILLE KIT

FITTING INSTRUCTIONS





# CZER WWW.LAZERLAMPS.COM

We appreciate your purchase of a Lazer Lamps product, and value your feedback. If you would like to leave feedback on your Lazer experience, please head to the relevant product page on our website www.lazerlamps.com.

> T +44 (0) 1992 677374 E sales@lazerlamps.com

Lazer Lamps Ltd, Calder House, Central Road Harlow, Essex, CM20 2ST, UK









### WHAT'S INCLUDED

- 2x Grille Mounting Brackets
- 2x Cutting Guides
- Anti-Theft Fasteners & Key
- Fitting Instructions

### Additionally - Kit Includes:

- 1x Linear-18 / Glide LED Lightbar
- 1x One-Lamp Wiring Kit

### **TOOLS REQUIRED**





INSTALLATION PROCESS - Linear-18 shown for illustration purposes. Install should be completed with the grille left on the vehicle.