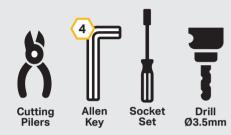

### **TOOLS REQUIRED**

INSTALLATION PROCESS - Linear-18 shown for illustration purposes. Install should be completed with the grille left on the vehicle.