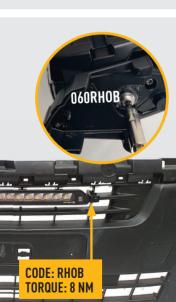

#### **TOOLS REQUIRED**

The code is written on the inside of each bracket (see example).

**CODE: LHOB** 

**TORQUE: 8 NM** 

Please use a thread seal compound (i.e. Loctite 222) to protect the lamp fastener from binding over time.