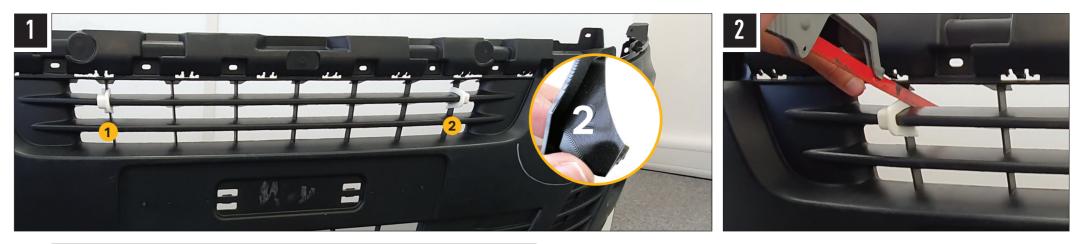

## WHAT'S INCLUDED

- 2x Grille Mounting Brackets2x Cutting Guides
- Anti-Theft Fasteners & Key
  Fitting Instructions

- Additionally Kit Includes: 1x Linear-18 / Glide LED Lightbar
- 1x One-Lamp Wiring Kit