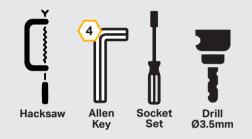

#### **TOOLS REQUIRED**

The code is written on the inside of each bracket (see example).

**CODE: LHOB** 

**TORQUE: 8 NM** 

Please use a thread seal compound (i.e. Loctite 222) to protect the lamp fastener from binding over time.