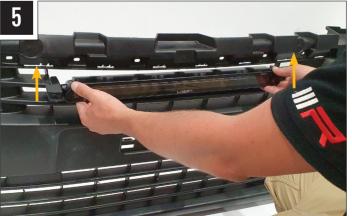

### **FITTING INSTRUCTIONS**

## WHAT'S INCLUDED

- 2x Grille Mounting Brackets2x Cutting Guides
- Anti-Theft Fasteners & Key
  Fitting Instructions

- Additionally Kit Includes: 1x Linear-18 / Glide LED Lightbar
- 1x One-Lamp Wiring Kit