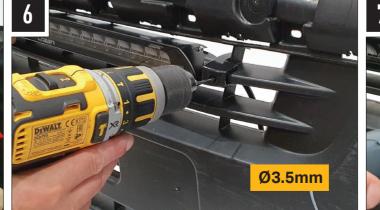

### **FITTING INSTRUCTIONS**

#### **TOOLS REQUIRED**

The code is written on the inside of each bracket (see example).

**CODE: LHOB** 

**TORQUE: 8 NM** 

Please use a thread seal compound (i.e. Loctite 222) to protect the lamp fastener from binding over time.