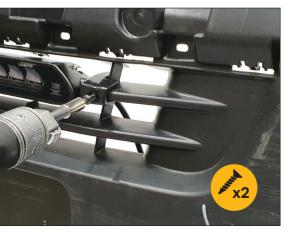

### **FITTING INSTRUCTIONS**

#### **TOOLS REQUIRED**

The code is written on the inside of each bracket (see example).

**CODE: LHOB** 

**TORQUE: 8 NM** 

Please use a thread seal compound (i.e. Loctite 222) to protect the lamp fastener from binding over time.