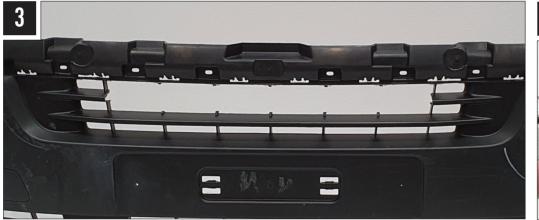

## WHAT'S INCLUDED

- 2x Grille Mounting Brackets2x Cutting Guides
- Anti-Theft Fasteners & Key
  Fitting Instructions

- Additionally Kit Includes: 1x Linear-18 / Glide LED Lightbar
- 1x One-Lamp Wiring Kit