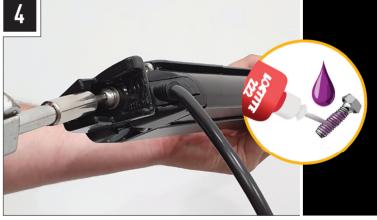

#### **TOOLS REQUIRED**

The code is written on the inside of each bracket (see example).

**CODE: LHOB** 

**TORQUE: 8 NM** 

Please use a thread seal compound (i.e. Loctite 222) to protect the lamp fastener from binding over time.