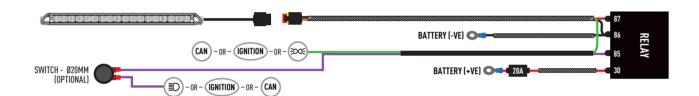

### **ELECTRICAL CONNECTION**

### LINEAR-18 / GLIDE - WITHOUT POSITION LIGHT



### LINEAR-18 / GLIDE - WITH POSITION LIGHT



### LINEAR-18 ELITE I-LBA

Please refer to the instructions that are included with the lamp.

### CAN INFORMATION (SOLD SEPERATELY)

For vehicles where it is not possible to locate a 12V high beam signal, it will be necessary to take the high beam signal from the vehicle's CAN system. For connection options please visit the Lazer Lamps website, or contact your nearest dealer.



### UNECE REGULATIONS (E9)

Please scan the QR code to view all UNECE Certificates and information.



# CZER WWW.LAZERLAMPS.COM

We appreciate your purchase of a Lazer Lamps product, and value your feedback. If you would like to leave feedback on your Lazer experience, please head to the relevant product page on our website www.lazerlamps.com.

> T +44 (0) 1992 677374 E sales@lazerlamps.com

Lazer Lamps Ltd, Cal