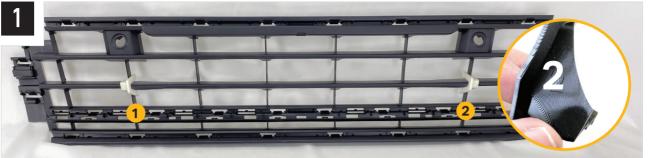

like to leave feedback on your Lazer experience, please head to the relevant product page on our website www.lazerlamps.com.

> T +44 (0) 1992 677374 E sales@lazerlamps.com

Lazer Lamps Ltd, Calder House, Central Road Harlow, Essex, CM20 2ST, UK













## **VOLKSWAGEN GOLF MK8** (2020+) **GRILLE KIT**

FITTING INSTRUCTIONS





### WHAT'S INCLUDED

- 2x Grille Mounting Brackets2x Cutting Guides
- Anti-Theft Fasteners & KeyFitting Instructions

- Additionally Kit Includes:
  1x Linear-18 / Glide LED Lightbar
- 1x One-Lamp Wiring Kit

### **TOOLS REQUIRED**



### **TORQUE VALUES**

The code is written on the inside of each bracket (see example).





**INSTALLATION PROCESS** - Linear-18 shown for illustration purposes. Install should be completed with the grille left on the vehicle.