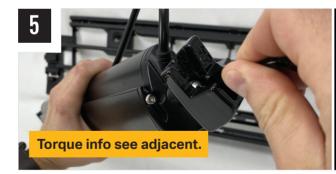

### **TORQUE VALUES**

The code is written on the inside of each bracket (see example).

**INSTALLATION PROCESS** - Linear-18 shown for illustration purposes. Install should be completed with the grille left on the vehicle.