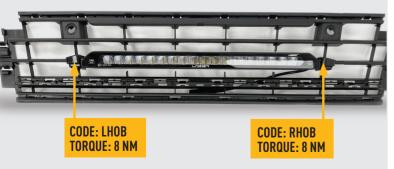

### **TORQUE VALUES**

The code is written on the inside of each bracket (see example).

**INSTALLATION PROCESS** - Linear-18 shown for illustration purposes. Install should be completed with the grille left on the vehicle.