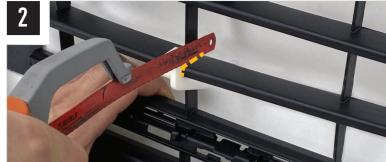

### **TORQUE VALUES**

The code is written on the inside of each bracket (see example).

**INSTALLATION PROCESS** - Linear-18 shown for illustration purposes. Install should be completed with the grille left on the vehicle.