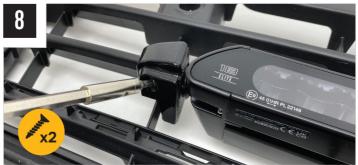

### **TORQUE VALUES**

The code is written on the inside of each bracket (see example).

**INSTALLATION PROCESS** - Linear-18 shown for illustration purposes. Install should be completed with the grille left on the vehicle.