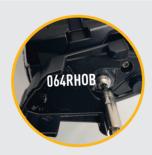

### **TORQUE VALUES**

The code is written on the inside of each bracket (see example).

**INSTALLATION PROCESS** - Linear-18 shown for illustration purposes. Install should be completed with the grille left on the vehicle.