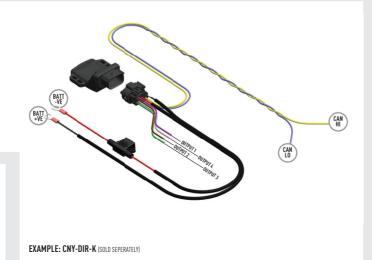

### CAN INFORMATION (SOLD SEPERATELY)

For vehicles where it is not possible to locate a 12V high beam signal, it will be necessary to take the high beam signal from the vehicle's CAN system. For connection options please visit the Lazer Lamps website, or contact your nearest dealer.