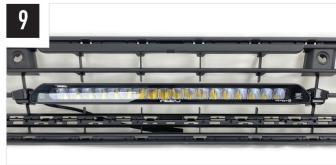

### WHAT'S INCLUDED

- 2x Grille Mounting Brackets2x Cutting Guides
- Anti-Theft Fasteners & KeyFitting Instructions

- Additionally Kit Includes:
  1x Linear-18 / Glide LED Lightbar
- 1x One-Lamp Wiring Kit

### **TORQUE VALUES**

The code is written on the inside of each bracket (see example).

**INSTALLATION PROCESS** - Linear-18 shown for illustration purposes. Install should be completed with the grille left on the vehicle.