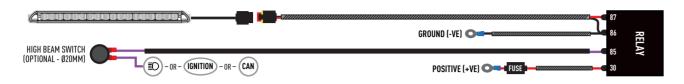

### **ELECTRICAL CONNECTION**

### LINEAR-18 / GLIDE - WITHOUT POSITION LIGHT



### LINEAR-18 / GLIDE - WITH POSITION LIGHT



### LINEAR-18 ELITE I-LBA

Please refer to the instructions that are included with the lamp.

### CAN INFORMATION (SOLD SEPERATELY)

For vehicles where it is not possible to locate a 12V high beam signal, it will be necessary to take the high beam signal from the vehicle's CAN system. For connection options please visit the Lazer Lamps website, or contact your nearest dealer.



### UNECE REGULATIONS (E9)

Please scan the QR code to view all UNECE Certificates and information.



# CZER WWW.LAZERLAMPS.COM

We appreciate your purchase of a Lazer Lamps product, and value your feedback. If you would like to leave feedback on your Lazer experience, please head to the relevant product page on our website www.lazerlamps.com.

> T +44 (0) 1992 6773