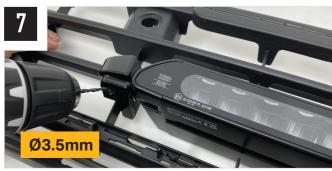

### **TORQUE VALUES**

The code is written on the inside of each bracket (see example).

**INSTALLATION PROCESS** - Linear-18 shown for illustration purposes. Install should be completed with the grille left on the vehicle.