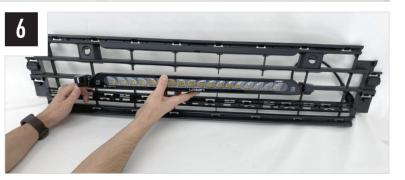

### **TORQUE VALUES**

The code is written on the inside of each bracket (see example).

**INSTALLATION PROCESS** - Linear-18 shown for illustration purposes. Install should be completed with the grille left on the vehicle.