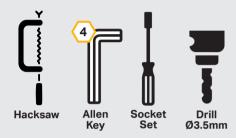

aler.



### UNECE REGULATIONS (E9)

Please scan the QR code to view all UNECE Certificates and information.



# CZER WWW.LAZERLAMPS.COM

We appreciate your purchase of a Lazer Lamps product, and value your feedback. If you would like to leave feedback on your Lazer experience, please head to the relevant product page on our website www.lazerlamps.com.

> T +44 (0) 1992 677374 E sales@lazerlamps.com

Lazer Lamps Ltd, Calder House, Central Road Harlow, Essex, CM20 2ST, UK













## **VOLKSWAGEN GOLF MK8** (2020+) **GRILLE KIT**

FITTING INSTRUCTIONS





### WHAT'S INCLUDED

- 2x Grille Mounting Brackets2x Cutting Guides
- Anti-Theft Fasteners & KeyFitting Instructions

- Additionally Kit Includes:
  1x Linear-18 / Glide LED Lightbar
- 1x One-Lamp Wiring Kit

### **TOOLS REQUIRED**



### **TORQUE VALUES**

The code is written on the inside of each bracket (see example).





**INSTALLATION PROCESS** - Linear-18 shown for illustration purposes. Install should be completed with the grille left on the vehicle.