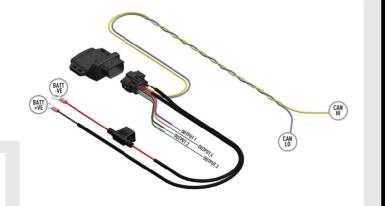

# **ELECTRICAL CONNECTION**

## LINEAR-18 ELITE+ / LINEAR-18 ELITE I-LBA

Please refer to the instructions that are included with the lamp.

## **CAN INFORMATION** (SOLD SEPERATELY)

For vehicles where it is not possible to locate a 12V high beam signal, it will be necessary to take the high beam signal from the vehicle's CAN system. For connection options please visit the Lazer Lamps website, or contact your nearest dealer.