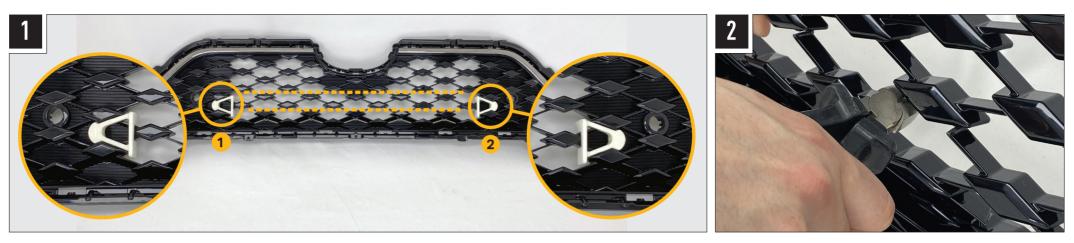

act your nearest dealer.





Please scan the QR code to view all UNECE Certificates and information.



EXAMPLE: CNY-DIR-K (SOLD SEPERATELY)



We appreciate your purchase of a Lazer Lamps product, and value your feedback. If you would like to leave feedback on your Lazer experience, please head to the relevant product page on our website www.lazerlamps.com.

> T +44 (0) 1992 677374 E sales@lazerlamps.com

Lazer Lamps Ltd, Calder House, Central Road Harlow, Essex, CM20 2ST, UK





# TOYOTA RAV4 PLUG-IN HYBRID (2020+) GRILLE KIT **FITTING INSTRUCTIONS**



## WHAT'S INCLUDED

- 2x Grille Mounting Brackets2x Cutting Guides
- Anti-Theft Fasteners & Key
  Fitting Instructions

- Additionally Kit Includes: 1x Linear-18 / Glide LED Lightbar
- 1x One-Lamp Wiring Kit

## **TOOLS REQUIRED**















Please use a thread seal compound (i.e. Loctite 222) to protect the lamp fastener from binding over time.

Please see our T&C's for more information.