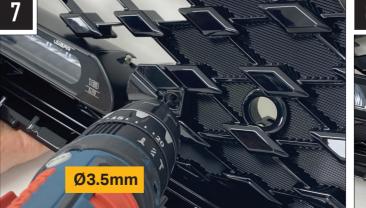

# TOYOTA RAV4 PLUG-IN HYBRID (2020+) GRILLE KIT **FITTING INSTRUCTIONS**

## **TOOLS REQUIRED**

Please use a thread seal compound (i.e. Loctite 222) to protect the lamp fastener from binding over time.

Please see our T&C's for more information.