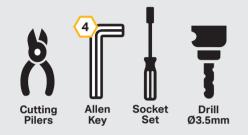

## **TOOLS REQUIRED**

Please use a thread seal compound (i.e. Loctite 222) to protect the lamp fastener from binding over time.

Please see our T&C's for more information.