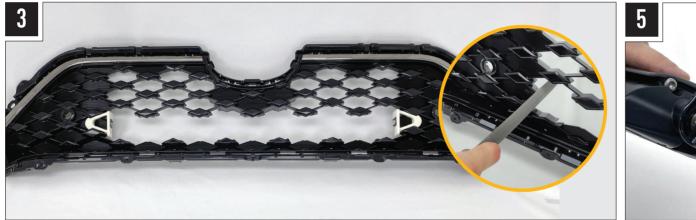

t your nearest dealer.





Please scan the QR code to view all UNECE Certificates and information.



EXAMPLE: CNY-DIR-K (SOLD SEPERATELY)



We appreciate your purchase of a Lazer Lamps product, and value your feedback. If you would like to leave feedback on your Lazer experience, please head to the relevant product page on our website www.lazerlamps.com.

> T +44 (0) 1992 677374 E sales@lazerlamps.com

Lazer Lamps Ltd, Calder House, Central Road Harlow, Essex, CM20 2ST, UK





# TOYOTA RAV4 PLUG-IN HYBRID (2020+) GRILLE KIT **FITTING INSTRUCTIONS**



## WHAT'S INCLUDED

- 2x Grille Mounting Brackets2x Cutting Guides
- Anti-Theft Fasteners & Key
  Fitting Instructions

- Additionally Kit Includes: 1x Linear-18 / Glide LED Lightbar
- 1x One-Lamp Wiring Kit

## **TOOLS REQUIRED**















Please use a thread seal compound (i.e. Loctite 222) to protect the lamp fastener from binding over time.

Please see our T&C's for more information.