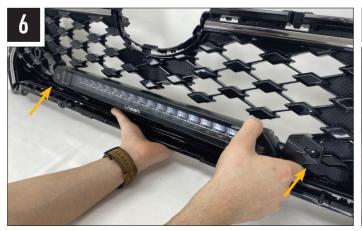

your nearest dealer.





Please scan the QR code to view all UNECE Certificates and information.



EXAMPLE: CNY-DIR-K (SOLD SEPERATELY)



We appreciate your purchase of a Lazer Lamps product, and value your feedback. If you would like to leave feedback on your Lazer experience, please head to the relevant product page on our website www.lazerlamps.com.

> T +44 (0) 1992 677374 E sales@lazerlamps.com

Lazer Lamps Ltd, Calder House, Central Road Harlow, Essex, CM20 2ST, UK





# TOYOTA RAV4 PLUG-IN HYBRID (2020+) GRILLE KIT **FITTING INSTRUCTIONS**



## WHAT'S INCLUDED

- 2x Grille Mounting Brackets2x Cutting Guides
- Anti-Theft Fasteners & Key
  Fitting Instructions

- Additionally Kit Includes: 1x Linear-18 / Glide LED Lightbar
- 1x One-Lamp Wiring Kit

## **TOOLS REQUIRED**















Please use a thread seal compound (i.e. Loctite 222) to protect the lamp fastener from binding over time.

Please see our T&C's for more information.