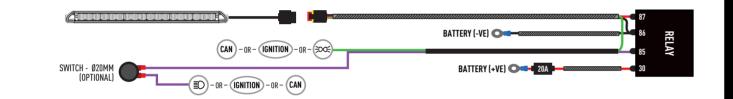

## LINEAR-18 ELITE+ / LINEAR-18 ELITE I-LBA

Please refer to the instructions that are included with the lamp.

## **CAN INFORMATION** (SOLD SEPERATELY)

For vehicles where it is not possible to locate a 12V high beam signal, it will be necessary to take the high beam signal from the vehicle's CAN system. For connection options please visit the Lazer Lamps website, or contact your nearest dealer.