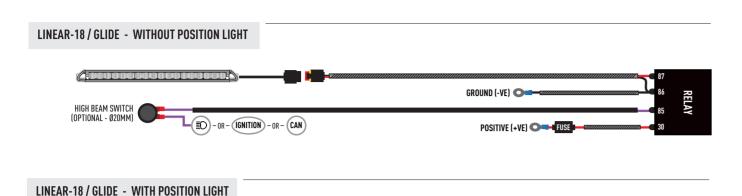

## LINEAR-18 ELITE+ / LINEAR-18 ELITE I-LBA

Please refer to the instructions that are included with the lamp.

## **CAN INFORMATION** (SOLD SEPERATELY)

For vehicles where it is not possible to locate a 12V high beam signal, it will be necessary to take the high beam signal from the vehicle's CAN system. For connection options please visit the Lazer Lamps website, or contact your nearest dealer.