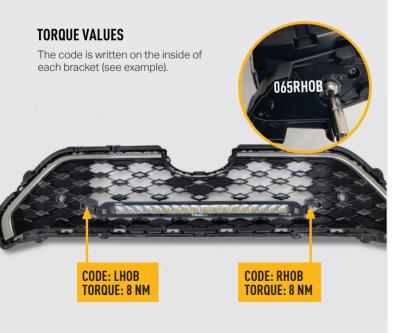

ntact your nearest dealer.





Please scan the QR code to view all UNECE Certificates and information.



EXAMPLE: CNY-DIR-K (SOLD SEPERATELY)



We appreciate your purchase of a Lazer Lamps product, and value your feedback. If you would like to leave feedback on your Lazer experience, please head to the relevant product page on our website www.lazerlamps.com.

> T +44 (0) 1992 677374 E sales@lazerlamps.com

Lazer Lamps Ltd, Calder House, Central Road Harlow, Essex, CM20 2ST, UK





# TOYOTA RAV4 PLUG-IN HYBRID (2020+) GRILLE KIT **FITTING INSTRUCTIONS**



## WHAT'S INCLUDED

- 2x Grille Mounting Brackets2x Cutting Guides
- Anti-Theft Fasteners & Key
  Fitting Instructions

- Additionally Kit Includes: 1x Linear-18 / Glide LED Lightbar
- 1x One-Lamp Wiring Kit

## **TOOLS REQUIRED**















Please use a thread seal compound (i.e. Loctite 222) to protect the lamp fastener from binding over time.

Please see our T&C's for more information.