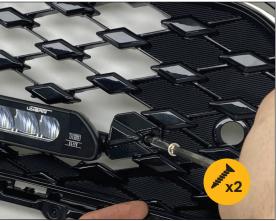

## WHAT'S INCLUDED

- 2x Grille Mounting Brackets2x Cutting Guides
- Anti-Theft Fasteners & Key
  Fitting Instructions

- Additionally Kit Includes: 1x Linear-18 / Glide LED Lightbar
- 1x One-Lamp Wiring Kit