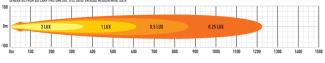

### **MOUNTING OPTIONS**

E-MARK REF 12.5 **VOLTAGE RANGE** 10V - 32V **RAW LUMENS** 9,240 Spot **BEAM PATTERN BEAM DISTANCE (0.25LX)** 1225 8 **# HIGH POWER LEDS POWER CONSUMPTION** 88 Watts CURRENT DRAW<sup>+</sup> 6.1 Amps LED LIFE 50,000 Hrs\*

WARRANTY

\* LED Manufacturers Specifications <sup>+</sup>At 14.4 Volts

Horizontal: 19.2º / Vertical: 18º (2% of peak)

1700g