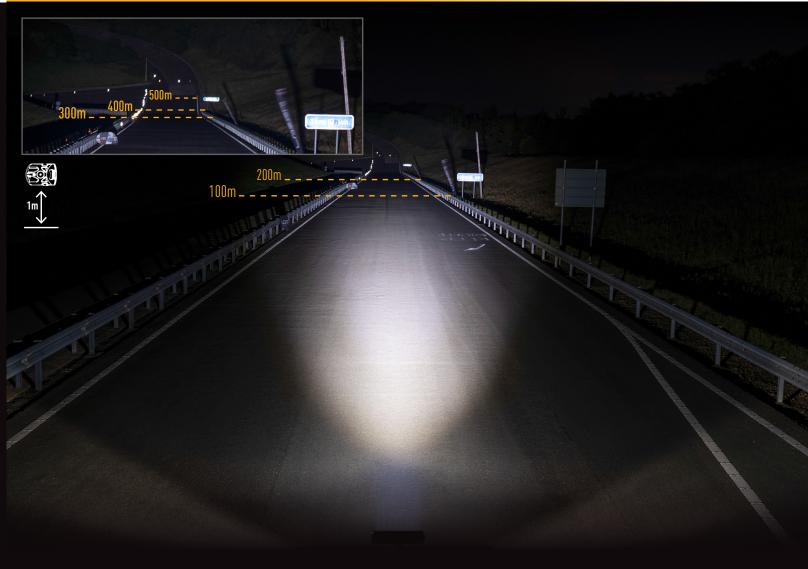

### **MOUNTING OPTIONS**

E-MARK REF 12.5 **VOLTAGE RANGE** 10V - 32V **RAW LUMENS** 9,240 Spot **BEAM PATTERN BEAM DISTANCE (0.25LX)** 1225 8 **# HIGH POWER LEDS POWER CONSUMPTION** 88 Watts CURRENT DRAW<sup>+</sup> 6.1 Amps LED LIFE 50,000 Hrs\*