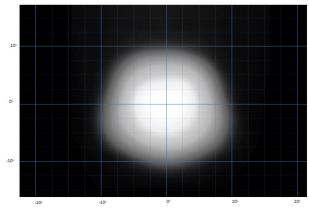

WARRANTY

\* LED Manufacturers Specifications <sup>+</sup>At 14.4 Volts

Horizontal: 19.2º / Vertical: 18º (2% of peak)

1700g