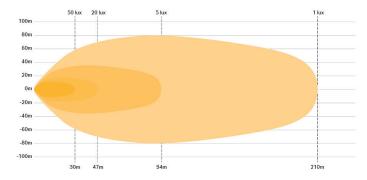

### **BEAM DISTRIBUTION** (HORIZONTAL: 110° / VERTICAL: 51°)

**BEAM PATTERN** 

## PHOTOMETRIC DATA

50 Lux represents HSE guidelines for effective illumination when working outdoors at night.

| LAMP SPECIFICATIONS  |                                   |
|----------------------|-----------------------------------|
| WEIGHT               | 1.5 KG                            |
| VOLTAGE RANGE        | 10-32V                            |
| RAW LUMENS           | 16,200 LUMENS                     |
| EFFECTIVE LUMENS     | 11,534 LUMENS                     |
| COLOUR TEMPERATURE   | 5000 KELVIN                       |
| LED LIFE             | 50,000 HOURS                      |
| POWER CONSUMPTION    | 168 WATTS                         |
| CURRENT DRAW (14.4V) | 11.7 AMPS                         |
| CONNECTOR            | 2-PIN DEUTSCH DT<br>(+28CM CABLE) |