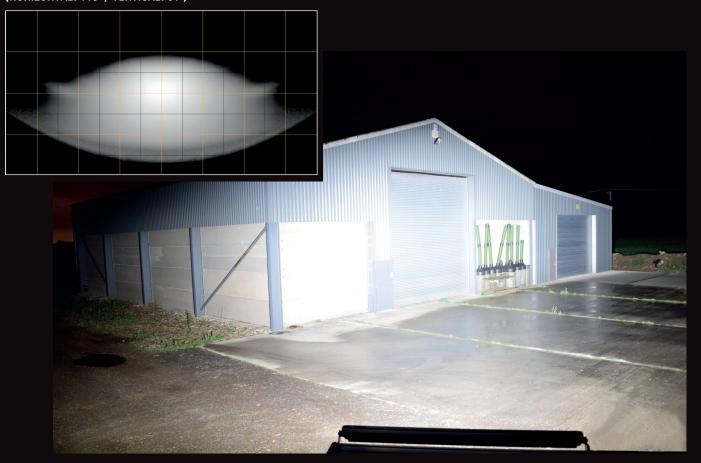

### **BEAM DISTRIBUTION** (HORIZONTAL: 110° / VERTICAL: 51°)

**BEAM PATTERN** 

## PHOTOMETRIC DATA

50 Lux represents HSE guidelines for effective illumination when working outdoors at night.

| LAMP SPECIFICATIONS  |                                   |
|----------------------|-----------------------------------|
| WEIGHT               | 1.5 KG                            |
| VOLTAGE RANGE        | 10-32V                            |
| RAW LUMENS           | 16,200 LUMENS                     |
| EFFECTIVE LUMENS     | 11,534 LUMENS                     |
| COLOUR TEMPERATURE   | 5000 KELVIN                       |
| LED LIFE             | 50,000 HOURS                      |
| POWER CONSUMPTION    | 168 WATTS                         |
| CURRENT DRAW (14.4V) | 11.7 AMPS                         |
| CONNECTOR            | 2-PIN DEUTSCH DT<br>(+28CM CABLE) |