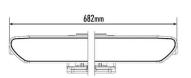

riculture.



### **BEAM DISTRIBUTION** (HORIZONTAL: 110° / VERTICAL: 51°)



**BEAM PATTERN** 

# LINEAR-24 Flood

- High output work light for industrial applications.
- Utilises the latest, highly efficient LED technology.
- Customised arrangement of vacuum-metallised optics delivers 'zonal' lighting.
- Light output optimised for exceptional levels of illumination in immediate (<20m) working environment.</li>
- Colour temperature 5000 kelvin.
- Supplied with stainless steel, side mounting brackets.
- Electronic thermal management
- 'Unbreakable' polycarbonate lens
- IP68 watertight
- 2 year warranty (5 year for Automotive/Commercial Fleet applications)
- Supplied with male/female 2-pin Deutsch connectors
- Designed & manufactured in Britain



#### DIMENSIONS - measurements in mm.







## PHOTOMETRIC DATA

50 Lux represents HSE guidelines for effective illumination when working outdoors at night.



| LAMP SPECIFICATIONS  |                                   |
|----------------------|-----------------------------------|
| WEIGHT               | 1.5 KG                            |
| VOLTAGE RANGE        | 10-32V                            |
| RAW LUMENS           | 16,200 LUMENS                     |
| EFFECTIVE LUMENS     | 11,534 LUMENS                     |
| COLOUR TEMPERATURE   | 5000 KELVIN                       |
| LED LIFE             | 50,000 HOURS                      |
| POWER CONSUMPTION    | 168 WATTS                         |
| CURRENT DRAW (14.4V) | 11.7 AMPS                         |
| CONNECTOR            | 2-PIN DEUTSCH DT<br>(+28CM CABLE) |

| CERTIFIC