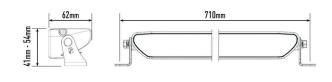

r agriculture.



### **BEAM DISTRIBUTION** (HORIZONTAL: 110° / VERTICAL: 51°)



**BEAM PATTERN** 

# LINEAR-24 Flood

- High output work light for industrial applications.
- Utilises the latest, highly efficient LED technology.
- Customised arrangement of vacuum-metallised optics delivers 'zonal' lighting.
- Light output optimised for exceptional levels of illumination in immediate (<20m) working environment.</li>
- Colour temperature 5000 kelvin.
- Supplied with stainless steel, side mounting brackets.
- Electronic thermal management
- 'Unbreakable' polycarbonate lens
- IP68 watertight
- 2 year warranty (5 year for Automotive/Commercial Fleet applications)
- Supplied with male/female 2-pin Deutsch connectors
- Designed & manufactured in Britain



#### DIMENSIONS - measurements in mm.







## PHOTOMETRIC DATA

50 Lux represents HSE guidelines for effective illumination when working outdoors at night.



| LAMP SPECIFICATIONS  |                                   |
|----------------------|-----------------------------------|
| WEIGHT               | 1.5 KG                            |
| VOLTAGE RANGE        | 10-32V                            |
| RAW LUMENS           | 16,200 LUMENS                     |
| EFFECTIVE LUMENS     | 11,534 LUMENS                     |
| COLOUR TEMPERATURE   | 5000 KELVIN                       |
| LED LIFE             | 50,000 HOURS                      |
| POWER CONSUMPTION    | 168 WATTS                         |
| CURRENT DRAW (14.4V) | 11.7 AMPS                         |
| CONNECTOR            | 2-PIN DEUTSCH DT<br>(+28CM CABLE) |

| CERT