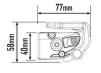

agriculture.



### **BEAM DISTRIBUTION** (HORIZONTAL: 110° / VERTICAL: 51°)



**BEAM PATTERN** 

# LINEAR-24 Flood

- High output work light for industrial applications.
- Utilises the latest, highly efficient LED technology.
- Customised arrangement of vacuum-metallised optics delivers 'zonal' lighting.
- Light output optimised for exceptional levels of illumination in immediate (<20m) working environment.</li>
- Colour temperature 5000 kelvin.
- Supplied with stainless steel, side mounting brackets.
- Electronic thermal management
- 'Unbreakable' polycarbonate lens
- IP68 watertight
- 2 year warranty (5 year for Automotive/Commercial Fleet applications)
- Supplied with male/female 2-pin Deutsch connectors
- Designed & manufactured in Britain



#### DIMENSIONS - measurements in mm.







## PHOTOMETRIC DATA

50 Lux represents HSE guidelines for effective illumination when working outdoors at night.



| LAMP SPECIFICATIONS  |                                   |
|----------------------|-----------------------------------|
| WEIGHT               | 1.5 KG                            |
| VOLTAGE RANGE        | 10-32V                            |
| RAW LUMENS           | 16,200 LUMENS                     |
| EFFECTIVE LUMENS     | 11,534 LUMENS                     |
| COLOUR TEMPERATURE   | 5000 KELVIN                       |
| LED LIFE             | 50,000 HOURS                      |
| POWER CONSUMPTION    | 168 WATTS                         |
| CURRENT DRAW (14.4V) | 11.7 AMPS                         |
| CONNECTOR            | 2-PIN DEUTSCH DT<br>(+28CM CABLE) |

| CERTIF