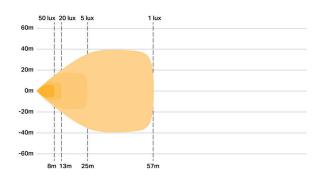

## PHOTOMETRIC DATA

50 Lux represents HSE guidelines for effective illumination when working outdoors at night.

| LAMP SPECIFICATIONS  |                                   |
|----------------------|-----------------------------------|
| WEIGHT               | 360g                              |
| VOLTAGE RANGE        | 10-32V                            |
| RAW LUMENS           | 3016 LUMENS                       |
| COLOUR TEMPERATURE   | 5000 KELVIN                       |
| LED LIFE             | 50,000 HOURS                      |
| POWER CONSUMPTION    | 25 WATTS                          |
| CURRENT DRAW (14.4V) | 1.6 AMPS                          |
| CONNECTOR            | 2-PIN DEUTSCH DT<br>(+28CM CABLE) |
| BEAM ANGLE           | 78 DEGREES                        |