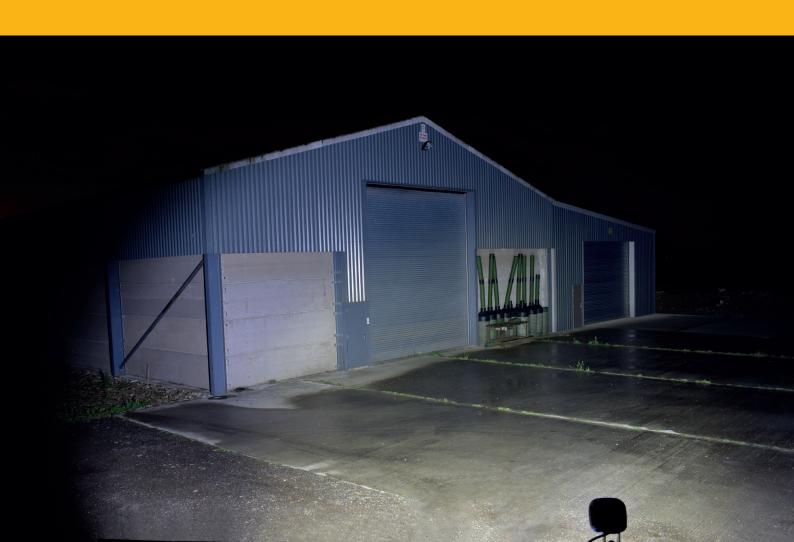

## PHOTOMETRIC DATA

50 Lux represents HSE guidelines for effective illumination when working outdoors at night.

| LAMP SPECIFICATIONS  |                                   |
|----------------------|-----------------------------------|
| WEIGHT               | 360g                              |
| VOLTAGE RANGE        | 10-32V                            |
| RAW LUMENS           | 3016 LUMENS                       |
| COLOUR TEMPERATURE   | 5000 KELVIN                       |
| LED LIFE             | 50,000 HOURS                      |
| POWER CONSUMPTION    | 25 WATTS                          |
| CURRENT DRAW (14.4V) | 1.6 AMPS                          |
| CONNECTOR            | 2-PIN DEUTSCH DT<br>(+28CM CABLE) |
| BEAM ANGLE           | 78 DEGREES                        |