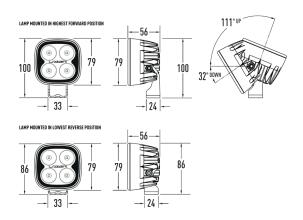

read (to 10% of peak intensity). The impressive lighting performance is maintained through the high thermal conductivity of the 'Matrix' cooling system which allows the lamp to be run at a higher drive current without compromising the longevity of the LEDs themselves.





## **UTILITY 25**

- CAE optimised 'Matrix' cooling system
- Advanced optical design delivers superior lighting performance
- Electronic thermal management
- Certified IP67/IP69K watertight
- Automotive grade corrosion resistance (ISO 9927 / BS EN 60068)
- 5,000 kelvin light temperature for maximum definition
- EMC protected CISPR 25: 2008 (Class 5) certified
- Over voltage protected
- Reverse polarity protected
- Male and female 2-pin Deutsch connectors included
- Made in Britain



## DIMENSIONS - measurements in mm.



## PHOTOMETRIC DATA

50 Lux represents HSE guidelines for effective illumination when working outdoors at night.



| LAMP SPECIFICATIONS  |                                   |
|----------------------|-----------------------------------|
| WEIGHT               | 360g                              |
| VOLTAGE RANGE        | 10-32V                            |
| RAW LUMENS           | 3016 LUMENS                       |
| COLOUR TEMPERATURE   | 5000 KELVIN                       |
| LED LIFE             | 50,000 HOURS                      |
| POWER CONSUMPTION    | 25 WATTS                          |
| CURRENT DRAW (14.4V) | 1.6 AMPS                          |
| CONNECTOR            | 2-PIN DEUTSCH DT<br>(+28CM CABLE) |
| BEAM ANGLE           | 78 DEGREES                        |

| CERTIFIC