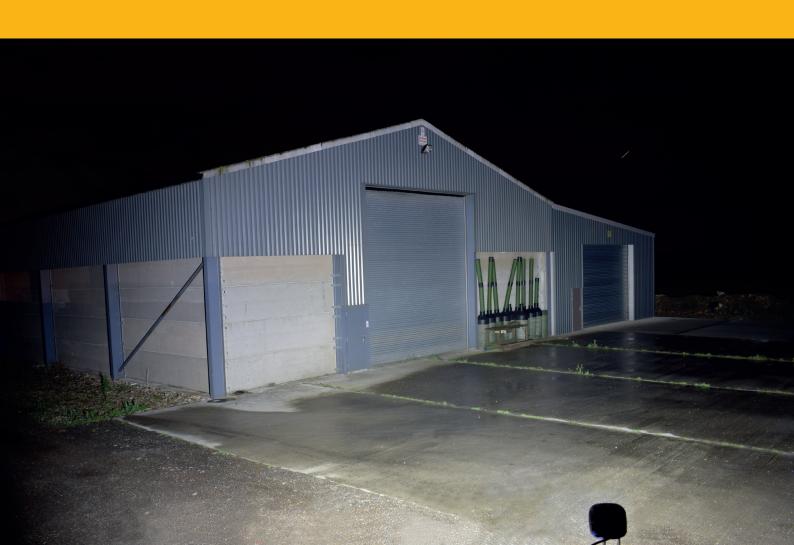

## **PHOTOMETRIC DATA**

 $50\ {\rm Lux}$  represents HSE guidelines for effective illumination when working outdoors at night.

| LAMP SPECIFICATIONS  |                                   |
|----------------------|-----------------------------------|
| WEIGHT               | 360g                              |
| VOLTAGE RANGE        | 10-32V                            |
| RAW LUMENS           | 4560 LUMENS                       |
| COLOUR TEMPERATURE   | 5000 KELVIN                       |
| LED LIFE             | 50,000 HOURS                      |
| POWER CONSUMPTION    | 45 WATTS                          |
| CURRENT DRAW (14.4V) | 3.1 AMPS                          |
| CONNECTOR            | 2-PIN DEUTSCH DT<br>(+28CM CABLE) |
| BEAM ANGLE           | 78 DEGREES                        |