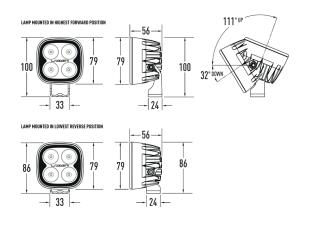

e spread (to 10% of peak intensity). The impressive lighting performance is maintained through the high thermal conductivity of the 'Matrix' cooling system which allows the lamp to be run at a higher drive current without compromising the longevity of the LEDs themselves.



## UTILITY 25 MAXX

- CAE optimised 'Matrix' cooling system
- Advanced optical design delivers superior lighting performance
- Electronic thermal management
- Certified IP67/IP69K watertight
- Automotive grade corrosion resistance (ISO 9927 / BS EN 60068)
- 5,000 kelvin light temperature for maximum definition
- EMC protected CISPR 25: 2008 (Class 4) certified
- Over voltage protected
- Reverse polarity protectedMale and female 2-pin Deutsch connectors included
- Made in Britain



## DIMENSIONS - measurements in mm.



## **PHOTOMETRIC DATA**

 $50\ {\rm Lux}$  represents HSE guidelines for effective illumination when working outdoors at night.



| LAMP SPECIFICATIONS  |                                   |
|----------------------|-----------------------------------|
| WEIGHT               | 360g                              |
| VOLTAGE RANGE        | 10-32V                            |
| RAW LUMENS           | 4560 LUMENS                       |
| COLOUR TEMPERATURE   | 5000 KELVIN                       |
| LED LIFE             | 50,000 HOURS                      |
| POWER CONSUMPTION    | 45 WATTS                          |
| CURRENT DRAW (14.4V) | 3.1 AMPS                          |
| CONNECTOR            | 2-PIN DEUTSCH DT<br>(+28CM CABLE) |
| BEAM ANGLE           | 78 DEGREES