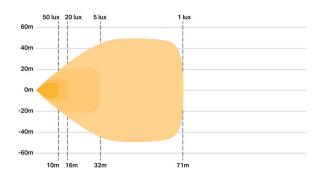

## **PHOTOMETRIC DATA**

 $50\ {\rm Lux}$  represents HSE guidelines for effective illumination when working outdoors at night.

| LAMP SPECIFICATIONS  |                                   |
|----------------------|-----------------------------------|
| WEIGHT               | 360g                              |
| VOLTAGE RANGE        | 10-32V                            |
| RAW LUMENS           | 4560 LUMENS                       |
| COLOUR TEMPERATURE   | 5000 KELVIN                       |
| LED LIFE             | 50,000 HOURS                      |
| POWER CONSUMPTION    | 45 WATTS                          |
| CURRENT DRAW (14.4V) | 3.1 AMPS                          |
| CONNECTOR            | 2-PIN DEUTSCH DT<br>(+28CM CABLE) |
| BEAM ANGLE           | 78 DEGREES                        |