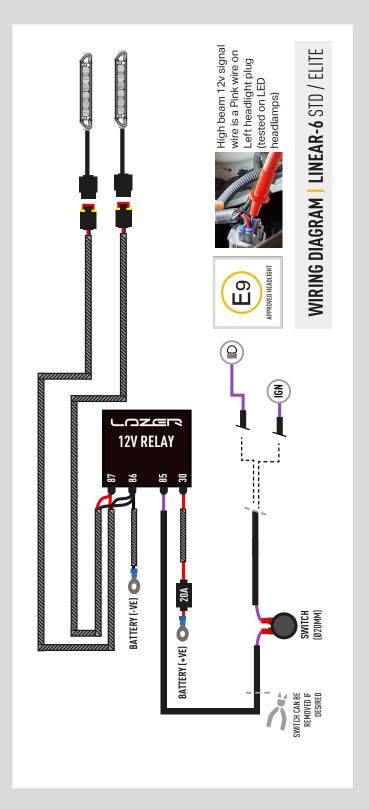

## WHAT'S REQUIRED

- 2x Linear-6 (Standard / Elite)
- 1x Two Lamp Harness Kit
- 1x Isuzu D-Max (2020+) Mounting Kit (For Linear-6)

# INSTALLATION PROCESS

Ensure battery is disconnected.