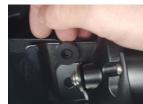

#### STEP 6

The centre bracket should sit on top of the metal support located below the bonnet catch.

Mark the drill locations.

#### STEP 7

Drill x2 6mm holes and secure the centre bracket to the metal support with the included fasteners.