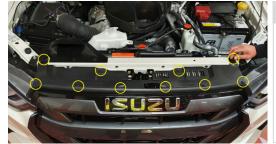

#### STEP 1

Remove the 10 plastic retaining rivets that hold the slam panel cover in place.

#### STEP 6

The centre bracket should sit on top of the metal support located below the bonnet catch.

Mark the drill locations.

#### STEP 2

Remove slam panel cover and set to one side.

#### STEP 7

Drill x2 6mm holes and secure the centre bracket to the metal support with the included fasteners.

#### STEP 8

Mark out where the end brackets need to be drilled and drill a 6mm hole.