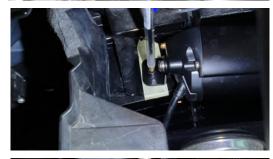

#### STEP 6

The centre bracket should sit on top of the metal support located below the bonnet catch.

Mark the drill locations.

#### STEP 7

Drill x2 6mm holes and secure the centre bracket to the metal support with the included fasteners.