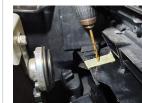

#### STEP 8

Mark out where the end brackets need to be drilled and drill a 6mm hole.

#### STEP 7

Drill x2 6mm holes and secure the centre bracket to the metal support with the included fasteners.