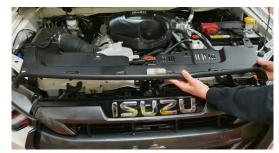

#### STEP 1

Remove the 10 plastic retaining rivets that hold the slam panel cover in place.

#### STEP 2

Remove slam panel cover and set to one side.