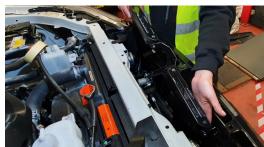

### STEP 5

Carefully insert the lamp assembly into position behind the centre grille.

#### STEP 10

Carefully insert the lamp assembly into position behind the centre grille.