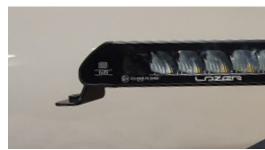

## STEP 3

Assemble Lamps to the 'u'shaped bracket as shown using the supplied fixings.

# STEP 4

Fix the outboard side brackets to the Lamps.