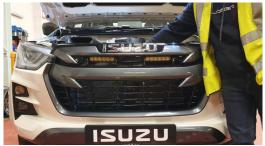

lam panel cover in place.



#### STEP 6

The centre bracket should sit on top of the metal support located below the bonnet catch.

Mark the drill locations.



#### STEP 2

Remove slam panel cover and set to one side.



#### STEP 7

Drill x2 6mm holes and secure the centre bracket to the metal support with the included fasteners.



## STEP 3

Assemble Lamps to the 'u'shaped bracket as shown using the supplied fixings.



#### STEP 8



Mark out where the end brackets need to be drilled and drill a 6mm hole.



# STEP 4

Fix the outboard side brackets to the Lamps.



# STEP 9



Place the included 5mm spacer between the bracket and the grille to level the lamp and secure with included fasteners.



### STEP 5

Carefully insert the lamp assembly into position behind the centre grille.



#### STEP 10

Carefully insert the lamp assembly into position behind the centre grille.