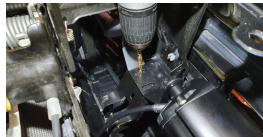

### STEP 5

Carefully insert the lamp assembly into position behind the centre grille.

#### STEP 10

Carefully insert the lamp assembly into position behind the centre grille.