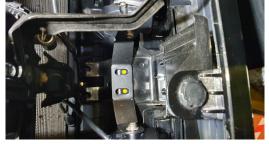

#### STEP 6

The centre bracket should sit on top of the metal support located below the bonnet catch.

Mark the drill locations.

#### STEP 7

Drill x2 6mm holes and secure the centre bracket to the metal support with the included fasteners.