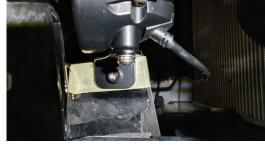

# STEP 9

Place the included 5mm spacer between the bracket and the grille to level the lamp and secure with included fasteners.