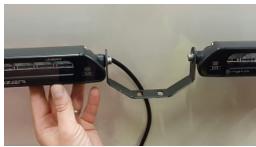

## STEP 3

Assemble Lamps to the 'u'shaped bracket as shown using the supplied fixings.

# STEP 4

Fix the outboard side brackets to the Lamps.