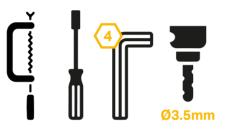

# **ALSO AVAILABLE**





LAND ROVER DEFENDER (2020+)VW AMAROK V6 (2016+)GRILLE INTEGRATION KITGRILLE INTEGRATION KIT



#### TOYOTA HILUX (2021+) GRILLE INTEGRATION KIT





### ISUZU D-MAX (2021+) BUMPER BEAM MOUNTING KIT



**CLIP-ON LENSES** AMBER AND REEDED LENSES



#### **UNIVERSAL ROOF MOUNTING** WITH AND WITHOUT ROOF RAILS



**CAN INTERFACE** PLUS CONTACTLESS READER

## WHAT'S INCLUDED

- 4x Grille Mounting Brackets
- 4x Cutter Guides
- Anti-Theft Fasteners & Key
- Fitting Instructions

#### Additionally - Kit Includes:

- 2x High Performance LED Lights (Linear-6)
- 1x Two-Lamp Wiring Kit

# **TOOLS REQUIRED**



# SIDE MOUNTING INFORMATION

#### LAZER RECOMMENDS: LOCTITE 222





## WWW.LAZERLAMPS.COM

+44 (0)1992 677374 sales@lazerlamps.com

Lazer Lamps Ltd, Calder House, Central Road, Harlow, Essex. CM20 2ST. UK





# RAM 1500 DT LIMITED (2019-2023) GRILLE INTEGRATION KIT

# **FITTING INSTRUCTIONS**

055\_G2