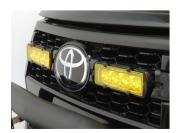

# **ALSO AVAILABLE**





LAND ROVER DEFENDER (2020+)VW AMAROK V6 (2016+)GRILLE INTEGRATION KITGRILLE INTEGRATION KIT



#### TOYOTA HILUX (2021+) GRILLE INTEGRATION KIT





### ISUZU D-MAX (2021+) BUMPER BEAM MOUNTING KIT



**CLIP-ON LENSES** AMBER AND REEDED LENSES



#### **UNIVERSAL ROOF MOUNTING** WITH AND WITHOUT ROOF RAILS



**CAN INTERFACE** PLUS CONTACTLESS READER

## WHAT'S INCLUDED

- 4x Grille Mounting Brackets
- 4x Cutter Guides
- Anti-Theft Fasteners & Key
- Fitting Instructions

#### Additionally - Kit Includes:

- 2x High Performance LED Lights (Linear-6)
- 1x Two-Lamp Wiring Kit

# **TOOLS REQUIRED**



# SIDE MOUNTING INFORMATION

#### LAZER RECOMMENDS: LOCTITE 222





## WWW.LAZERLAMPS.COM

+44 (0)1992 677374 sales@lazerlamps.com

Lazer Lamps Ltd, Calder House, Central Road, Harlow, Essex. CM20 2ST. UK





# RAM 1500 DT LIMITED (2019-2023) GRILLE INTEGRATION KIT

# **FITTING INSTRUCTIONS**

055\_G2