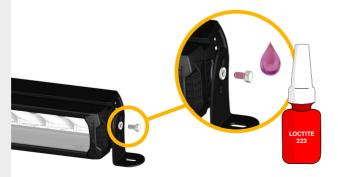

# **ALSO AVAILABLE**





LAND ROVER DEFENDER (2020+)VW AMAROK V6 (2016+)GRILLE INTEGRATION KITGRILLE INTEGRATION KIT



#### TOYOTA HILUX (2021+) GRILLE INTEGRATION KIT





### ISUZU D-MAX (2021+) BUMPER BEAM MOUNTING KIT



**CLIP-ON LENSES** AMBER AND REEDED LENSES



#### **UNIVERSAL ROOF MOUNTING** WITH AND WITHOUT ROOF RAILS



**CAN INTERFACE** PLUS CONTACTLESS READER

## WHAT'S INCLUDED

- 4x Grille Mounting Brackets
- 4x Cutter Guides
- Anti-Theft Fasteners & Key
- Fitting Instructions

#### Additionally - Kit Includes:

- 2x High Performance LED Lights (Linear-6)
- 1x Two-Lamp Wiring Kit

# **TOOLS REQUIRED**



# SIDE MOUNTING INFORMATION

#### LAZER RECOMMENDS: LOCTITE 222





## WWW.LAZERLAMPS.COM

+44 (0)1992 677374 sales@lazerlamps.com

Lazer Lamps Ltd, Calder House, Central Road, Harlow, Essex. CM20 2ST. UK





# RAM 1500 DT LIMITED (2019-2023) GRILLE INTEGRATION KIT

# **FITTING INSTRUCTIONS**

055\_G2