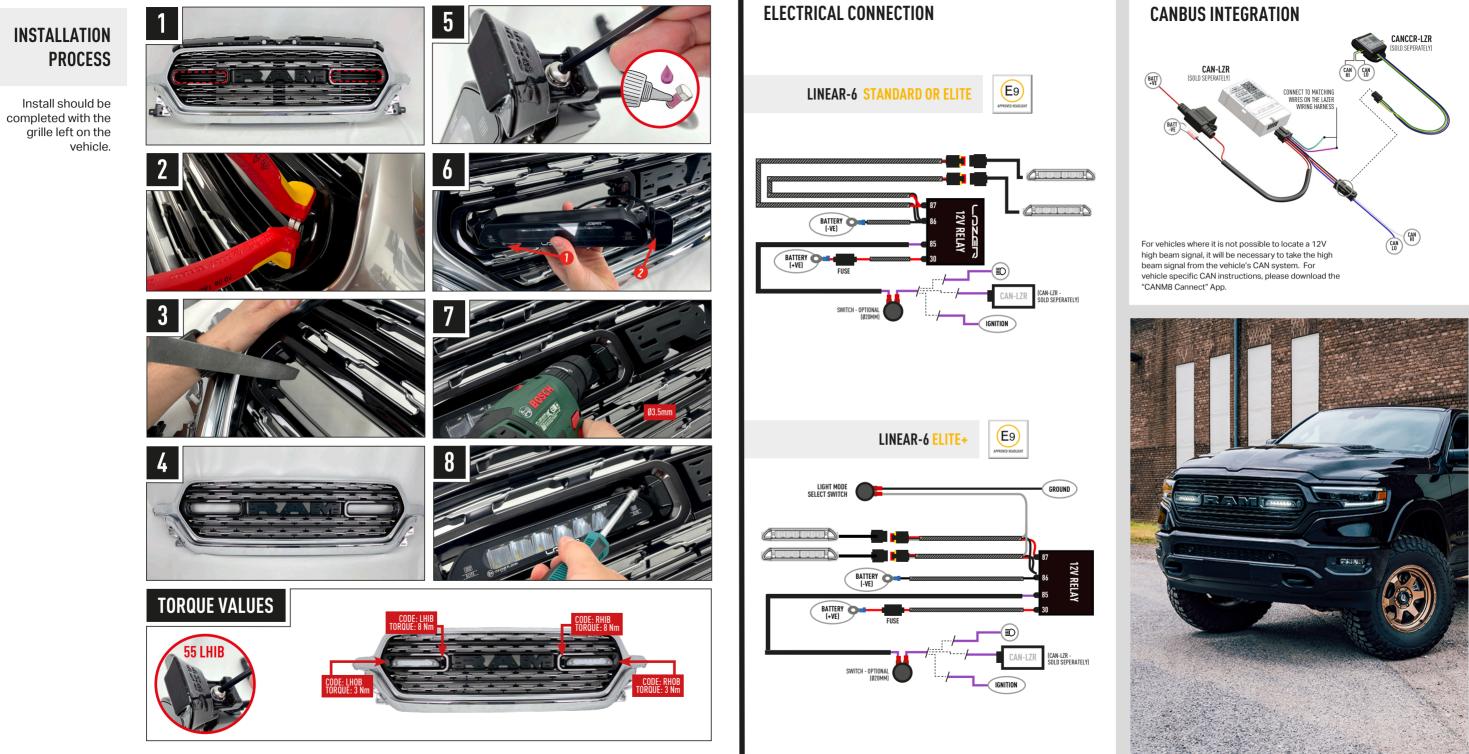

X (2021+) GRILLE INTEGRATION KIT





### ISUZU D-MAX (2021+) BUMPER BEAM MOUNTING KIT



**CLIP-ON LENSES** AMBER AND REEDED LENSES



#### **UNIVERSAL ROOF MOUNTING** WITH AND WITHOUT ROOF RAILS



**CAN INTERFACE** PLUS CONTACTLESS READER

## WHAT'S INCLUDED

- 4x Grille Mounting Brackets
- 4x Cutter Guides
- Anti-Theft Fasteners & Key
- Fitting Instructions

#### Additionally - Kit Includes:

- 2x High Performance LED Lights (Linear-6)
- 1x Two-Lamp Wiring Kit

# **TOOLS REQUIRED**



# SIDE MOUNTING INFORMATION

#### LAZER RECOMMENDS: LOCTITE 222





## WWW.LAZERLAMPS.COM

+44 (0)1992 677374 sales@lazerlamps.com

Lazer Lamps Ltd, Calder House, Central Road, Harlow, Essex. CM20 2ST. UK





# RAM 1500 DT LIMITED (2019-2023) GRILLE INTEGRATION KIT

# **FITTING INSTRUCTIONS**

055\_G2