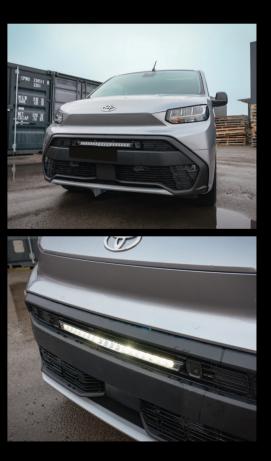

## **ELECTRICAL CONNECTION**





HIGH PERFORMANCE LIGHTING WWW.LAZERLAMPS.COM

We appreciate your purchase of a Lazer Lamps product, and value your feedback. If you would like to leave feedback on your Lazer experience, please head to the relevant product page on our website www.lazerlamps.com.

> T +44 (0) 1992 677374 E sales@lazerlamps.com

Lazer Lamps Ltd, Calder House, Central Road Harlow, Essex, CM20 2ST, UK





# TOYOTA PROACE CITY (2023+) GRILLE KIT FITTING INSTRUCTIONS



### WHAT'S INCLUDED

- 2x Grille Mounting Brackets
- 8x Grille Clips
- Anti-Theft Fasteners & Key
- Fitting Instructions

- Additionally Kit Includes: 1x Linear-18 / Glide LED Lightbar
- 1x One-Lamp Wiring Kit

#### **TOOLS REQUIRED**

**TORQUE VALUES** 



The code is written on the inside of each bracket (see example).





**INSTALLATION PROCESS** - Linear-18 shown for illustration purposes. Install should be completed with the grille left on the vehicle.









Please use a thread seal compound (i.e. Loctite protect the lamp fastener from binding

5