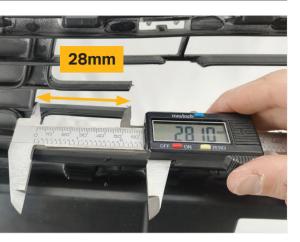

#### **TOOLS REQUIRED**

**TORQUE VALUES** 

The code is written on the inside of each bracket (see example).

**INSTALLATION PROCESS** - Linear-18 shown for illustration purposes. Install should be completed with the grille left on the vehicle.