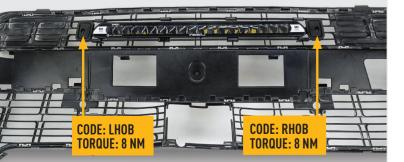

#### **TOOLS REQUIRED**

**TORQUE VALUES** 

The code is written on the inside of each bracket (see example).

**INSTALLATION PROCESS** - Linear-18 shown for illustration purposes. Install should be completed with the grille left on the vehicle.