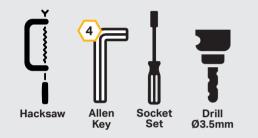

#### **TOOLS REQUIRED**

**TORQUE VALUES** 

The code is written on the inside of each bracket (see example).

**INSTALLATION PROCESS** - Linear-18 shown for illustration purposes. Install should be completed with the grille left on the vehicle.