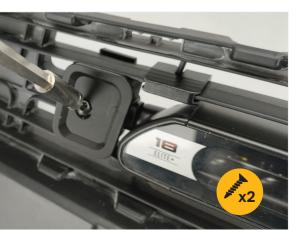

Please use a thread seal compound (i.e. Loctite protect the lamp fastener from binding

5