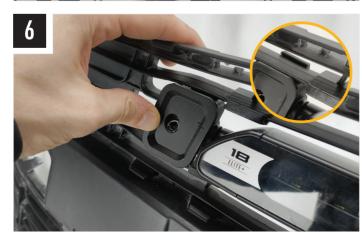

#### **TOOLS REQUIRED**

**TORQUE VALUES** 

The code is written on the inside of each bracket (see example).

**INSTALLATION PROCESS** - Linear-18 shown for illustration purposes. Install should be completed with the grille left on the vehicle.