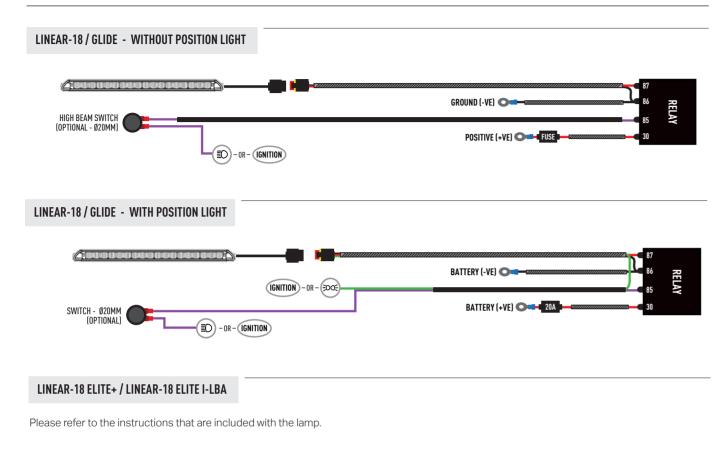

### WHAT'S INCLUDED

- 2x Grille Mounting Brackets
- 8x Grille Clips
- Anti-Theft Fasteners & Key
- Fitting Instructions

- Additionally Kit Includes: 1x Linear-18 / Glide LED Lightbar
- 1x One-Lamp Wiring Kit