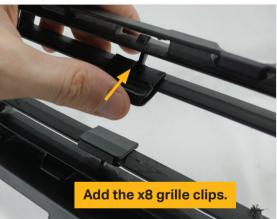

### WHAT'S INCLUDED

- 2x Grille Mounting Brackets
- 8x Grille Clips
- Anti-Theft Fasteners & Key
- Fitting Instructions

- Additionally Kit Includes: 1x Linear-18 / Glide LED Lightbar
- 1x One-Lamp Wiring Kit