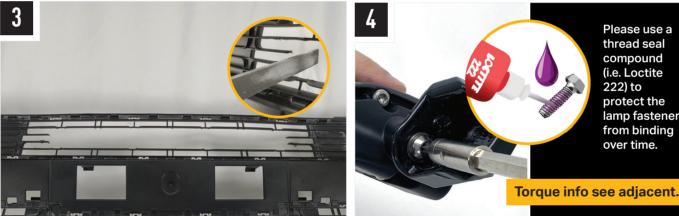

Please use a thread seal compound (i.e. Loctite protect the lamp fastener from binding

5