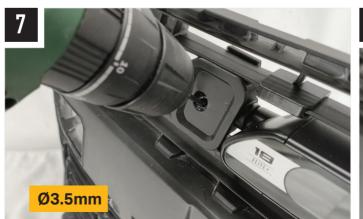

Please use a thread seal compound (i.e. Loctite protect the lamp fastener from binding

5