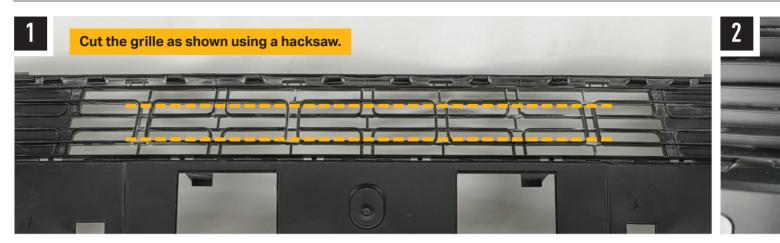

#### **TOOLS REQUIRED**

**TORQUE VALUES** 

The code is written on the inside of each bracket (see example).

**INSTALLATION PROCESS** - Linear-18 shown for illustration purposes. Install should be completed with the grille left on the vehicle.