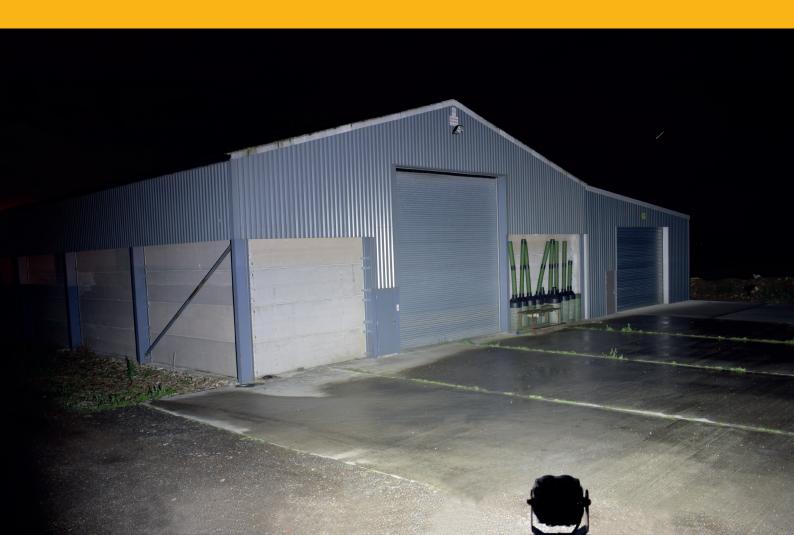

## UTILITY 45

The Utility-45 is a heavy-duty work light that delivers impressive visibility, with high intensity and spread of light, facilitating safer and more productive work environments. The 50 lux line, defined by HSE as the effective level of illumination when working outdoors at night, is achieved at 10m distance, with a spread of 74 degrees. Combined with design features for maximising functionality and reliability, this is a product that can be relied on to deliver exceptional performance, time after time, whatever the application.

## PHOTOMETRIC DATA

 $50\,\mbox{Lux}$  represents HSE guidelines for effective illumination when working outdoors at night.

| LAMP SPECIFICATIONS  |                                   |
|----------------------|-----------------------------------|
| WEIGHT               | 1.2kg                             |
| VOLTAGE RANGE        | 10-32V                            |
| RAW LUMENS           | 4560 LUMENS                       |
| COLOUR TEMPERATURE   | 5000 KELVIN                       |
| LED LIFE             | 50,000 HOURS                      |
| POWER CONSUMPTION    | 45 WATTS                          |
| CURRENT DRAW (14.4V) | 3.1 AMPS                          |
| CONNECTOR            | 2-PIN DEUTSCH DT<br>(+28CM CABLE) |
| BEAM ANGLE           | 74 DEGREES                        |