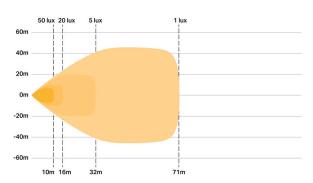

## UTILITY 45

The Utility-45 is a heavy-duty work light that delivers impressive visibility, with high intensity and spread of light, facilitating safer and more productive work environments. The 50 lux line, defined by HSE as the effective level of illumination when working outdoors at night, is achieved at 10m distance, with a spread of 74 degrees. Combined with design features for maximising functionality and reliability, this is a product that can be relied on to deliver exceptional performance, time after time, whatever the application.

## PHOTOMETRIC DATA

 $50\,\mbox{Lux}$  represents HSE guidelines for effective illumination when working outdoors at night.

| LAMP SPECIFICATIONS  |                                   |
|----------------------|-----------------------------------|
| WEIGHT               | 1.2kg                             |
| VOLTAGE RANGE        | 10-32V                            |
| RAW LUMENS           | 4560 LUMENS                       |
| COLOUR TEMPERATURE   | 5000 KELVIN                       |
| LED LIFE             | 50,000 HOURS                      |
| POWER CONSUMPTION    | 45 WATTS                          |
| CURRENT DRAW (14.4V) | 3.1 AMPS                          |
| CONNECTOR            | 2-PIN DEUTSCH DT<br>(+28CM CABLE) |
| BEAM ANGLE           | 74 DEGREES                        |