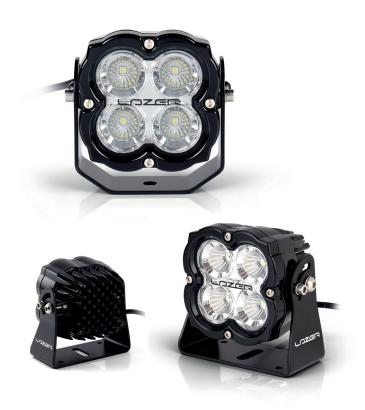

## UTILITY 45

The Utility-45 is a heavy-duty work light that delivers impressive visibility, with high intensity and spread of light, facilitating safer and more productive work environments. The 50 lux line, defined by HSE as the effective level of illumination when working outdoors at night, is achieved at 10m distance, with a spread of 74 degrees. Combined with design features for maximising functionality and reliability, this is a product that can be relied on to deliver exceptional performance, time after time, whatever the application.

## UTILITY 45

- · High density LED's
- Vacuum-metallised optics deliver wide spread of light
- · Versatile mounting bracket
- EMC protected
- Electronic thermal management
- ADR (ECE/TRANS/242) compliant version avaliable
- Supplied with slim-line or wide mount
- CAE optimised 'Matrix' cooling system
- Designed & manufactured in the UK