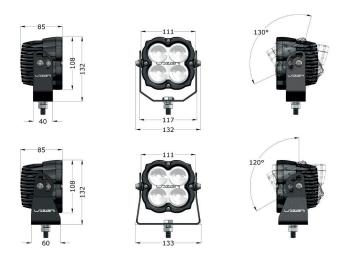

cilitating safer and more productive work environments. The 50 lux line, defined by HSE as the effective level of illumination when working outdoors at night, is achieved at 10m distance, with a spread of 74 degrees. Combined with design features for maximising functionality and reliability, this is a product that can be relied on to deliver exceptional performance, time after time, whatever the application.





## UTILITY 45

- · High density LED's
- Vacuum-metallised optics deliver wide spread of light
- · Versatile mounting bracket
- EMC protected
- Electronic thermal management
- ADR (ECE/TRANS/242) compliant version avaliable
- Supplied with slim-line or wide mount
- CAE optimised 'Matrix' cooling system
- Designed & manufactured in the UK



## **DIMENSIONS** - measurements in mm.



## PHOTOMETRIC DATA

 $50\,\mbox{Lux}$  represents HSE guidelines for effective illumination when working outdoors at night.



| LAMP SPECIFICATIONS  |                                   |
|----------------------|-----------------------------------|
| WEIGHT               | 1.2kg                             |
| VOLTAGE RANGE        | 10-32V                            |
| RAW LUMENS           | 4560 LUMENS                       |
| COLOUR TEMPERATURE   | 5000 KELVIN                       |
| LED LIFE             | 50,000 HOURS                      |
| POWER CONSUMPTION    | 45 WATTS                          |
| CURRENT DRAW (14.4V) | 3.1 AMPS                          |
| CONNECTOR            | 2-PIN DEUTSCH DT<br>(+28CM CABLE) |
| BEAM ANGLE           | 74 DEGREES                        |