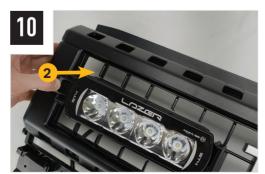

### **TOOLS REQUIRED**

INSTALLATION PROCESS - Install should be completed with the grille left on the vehicle.

Please use a thread seal compound (i.e. Loctite 222) to protect the lamp fastener from binding over time.