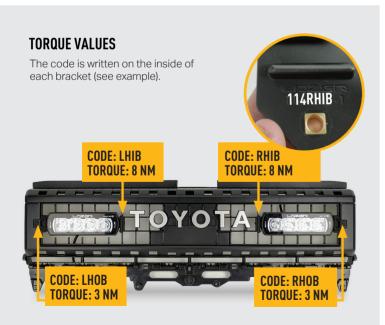

## WHAT'S INCLUDED

- 4x Grille Mounting Brackets
- Anti-Theft Fasteners & Key
- Fitting Instructions