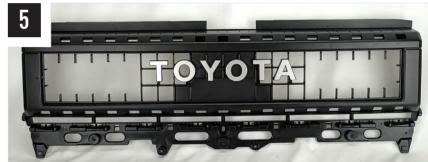

### **TOOLS REQUIRED**

INSTALLATION PROCESS - Install should be completed with the grille left on the vehicle.

Please use a thread seal compound (i.e. Loctite 222) to protect the lamp fastener from binding over time.