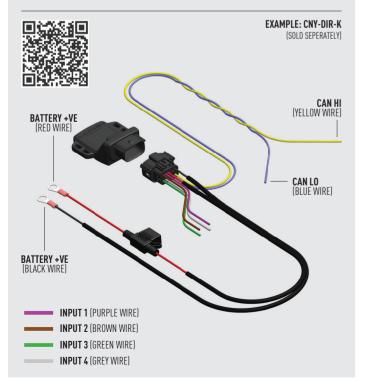

## CANBUS INTEGRATION (SOLD SEPERATELY)

For vehicles where it is not possible to locate a 12V high beam signal, it will be necessary to take the high beam signal from the vehicle's CAN system. For connection options please visit the Lazer Lamps website, or contact your nearest dealer.