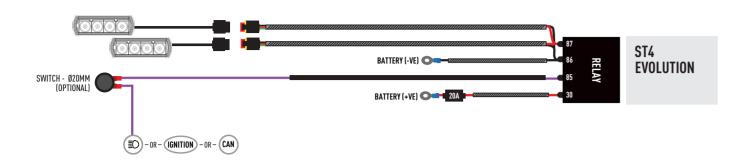

#### Additionally - Kit Includes:

- 2x ST4 Evolution LED Lights
- 1x Two-Lamp Wiring Kit