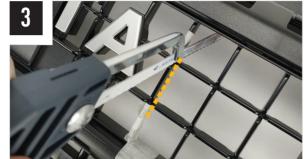

### **TOOLS REQUIRED**

INSTALLATION PROCESS - Install should be completed with the grille left on the vehicle.

Please use a thread seal compound (i.e. Loctite 222) to protect the lamp fastener from binding over time.