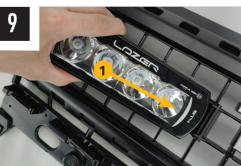

#### Additionally - Kit Includes:

- 2x ST4 Evolution LED Lights
- 1x Two-Lamp Wiring Kit