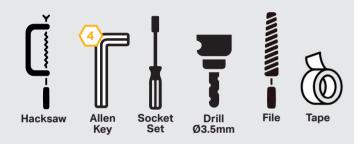

### **TOOLS REQUIRED**

INSTALLATION PROCESS - Install should be completed with the grille left on the vehicle.

Please use a thread seal compound (i.e. Loctite 222) to protect the lamp fastener from binding over time.