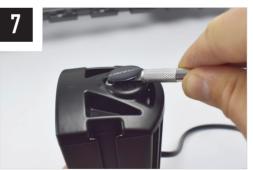

### **TOOLS REQUIRED**

INSTALLATION PROCESS - Install should be completed with the grille left on the vehicle.

Please use a thread seal compound (i.e. Loctite 222) to protect the lamp fastener from binding over time.