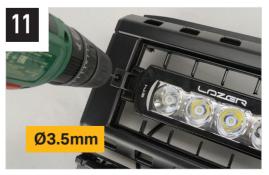

### **TOOLS REQUIRED**

INSTALLATION PROCESS - Install should be completed with the grille left on the vehicle.

Please use a thread seal compound (i.e. Loctite 222) to protect the lamp fastener from binding over time.