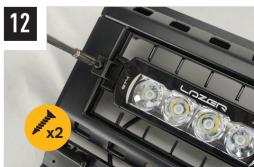

### **TOOLS REQUIRED**

INSTALLATION PROCESS - Install should be completed with the grille left on the vehicle.

Please use a thread seal compound (i.e. Loctite 222) to protect the lamp fastener from binding over time.