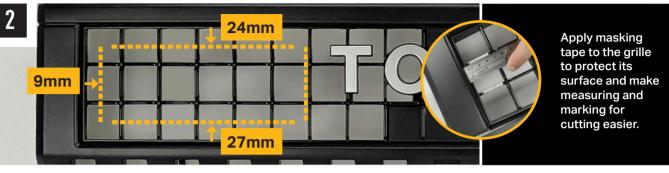

### **TOOLS REQUIRED**

INSTALLATION PROCESS - Install should be completed with the grille left on the vehicle.

Please use a thread seal compound (i.e. Loctite 222) to protect the lamp fastener from binding over time.