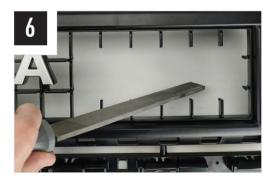

### **TOOLS REQUIRED**

INSTALLATION PROCESS - Install should be completed with the grille left on the vehicle.

Please use a thread seal compound (i.e. Loctite 222) to protect the lamp fastener from binding over time.