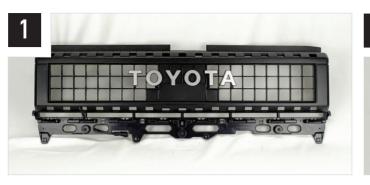

## WHAT'S INCLUDED

- 4x Grille Mounting Brackets
- Anti-Theft Fasteners & Key
- Fitting Instructions