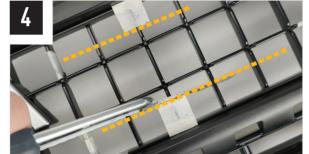

### **TOOLS REQUIRED**

INSTALLATION PROCESS - Install should be completed with the grille left on the vehicle.

Please use a thread seal compound (i.e. Loctite 222) to protect the lamp fastener from binding over time.