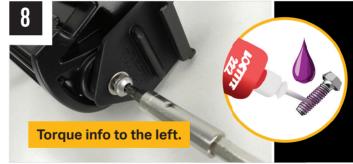

### **TOOLS REQUIRED**

INSTALLATION PROCESS - Install should be completed with the grille left on the vehicle.

Please use a thread seal compound (i.e. Loctite 222) to protect the lamp fastener from binding over time.