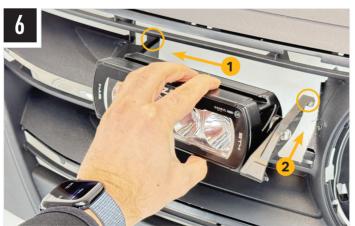

## **TOOLS REQUIRED**

**INSTALLATION PROCESS** - Install should be completed with the grille left on the vehicle.

Please use a thread seal compound (i.e. Loctite 222) to protect the lamp fastener from binding over time.