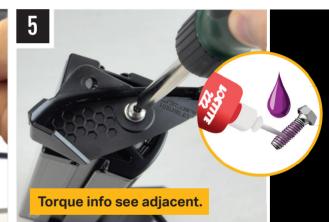

## **TOOLS REQUIRED**

**INSTALLATION PROCESS** - Install should be completed with the grille left on the vehicle.

Please use a thread seal compound (i.e. Loctite 222) to protect the lamp fastener from binding over time.