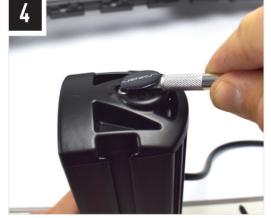

## **TOOLS REQUIRED**

**INSTALLATION PROCESS** - Install should be completed with the grille left on the vehicle.

Please use a thread seal compound (i.e. Loctite 222) to protect the lamp fastener from binding over time.