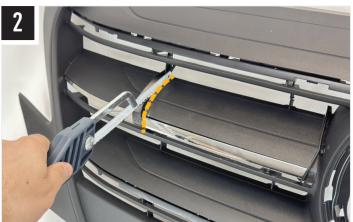

## **TOOLS REQUIRED**

**INSTALLATION PROCESS** - Install should be completed with the grille left on the vehicle.

Please use a thread seal compound (i.e. Loctite 222) to protect the lamp fastener from binding over time.