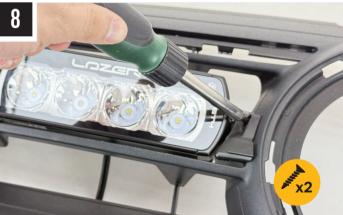

## **TOOLS REQUIRED**

**INSTALLATION PROCESS** - Install should be completed with the grille left on the vehicle.

Please use a thread seal compound (i.e. Loctite 222) to protect the lamp fastener from binding over time.