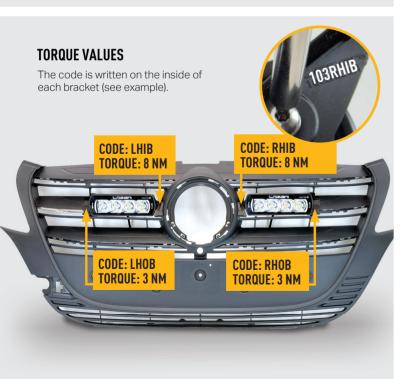

NECE REGULATIONS**

Please scan the QR code to view all UNECE Certificates and information.







# MERCEDES VITO (2024+) ST4 EVOLUTION GRILLE KIT

FITTING INSTRUCTIONS





# HIGH PERFORMANCE LIGHTING WWW.LAZERLAMPS.COM

We appreciate your purchase of a Lazer Lamps product, and value your feedback. If you would like to leave feedback on your Lazer experience, please head to the relevant product page on our website www.lazerlamps.com.

> T +44 (0) 1992 677374 E sales@lazerlamps.com

Lazer Lamps Ltd, Calder House, Central Road Harlow, Essex, CM20 2ST, UK











### WHAT'S INCLUDED

- 4x Grille Mounting Brackets4x Cutting Guides
- Anti-Theft Fasteners & KeyFitting Instructions

- Additionally Kit Includes:
  2x ST4 Evolution LED Lights
  1x Two-Lamp Wiring Kit

## **TOOLS REQUIRED**





**INSTALLATION PROCESS** - Install should be completed with the grille left on the vehicle.











Please use a thread seal compound (i.e. Loctite 222) to protect the lamp fastener from binding over time.

Please see our T&C's for more information.