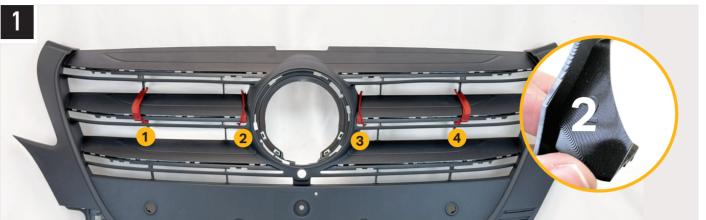

## **TOOLS REQUIRED**

**INSTALLATION PROCESS** - Install should be completed with the grille left on the vehicle.

Please use a thread seal compound (i.e. Loctite 222) to protect the lamp fastener from binding over time.