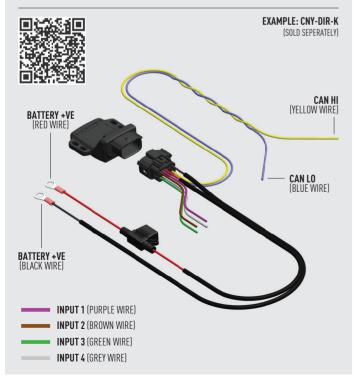

# CANBUS INTEGRATION (SOLD SEPERATELY)

For vehicles where it is not possible to locate a 12V high beam signal, it will be necessary to take the high beam signal from the vehicle's CAN system. For connection options please visit the Lazer Lamps website, or contact your nearest dealer.

# **UNECE REGULATIONS**

Please scan the QR code to view all UNECE Certificates and information.