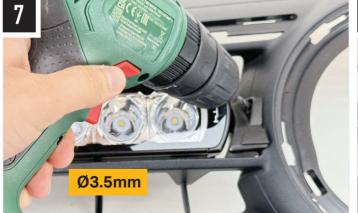

## **TOOLS REQUIRED**

**INSTALLATION PROCESS** - Install should be completed with the grille left on the vehicle.

Please use a thread seal compound (i.e. Loctite 222) to protect the lamp fastener from binding over time.