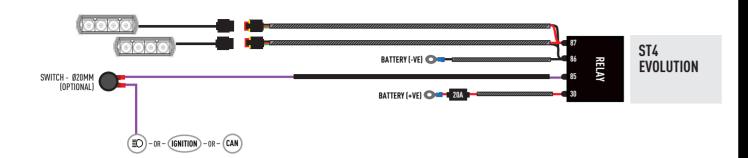

### WHAT'S INCLUDED

- 4x Grille Mounting Brackets4x Cutting Guides
- Anti-Theft Fasteners & KeyFitting Instructions

- Additionally Kit Includes:
  2x ST4 Evolution LED Lights
  1x Two-Lamp Wiring Kit