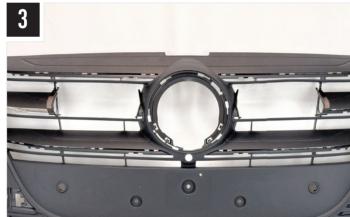

## **TOOLS REQUIRED**

**INSTALLATION PROCESS** - Install should be completed with the grille left on the vehicle.

Please use a thread seal compound (i.e. Loctite 222) to protect the lamp fastener from binding over time.