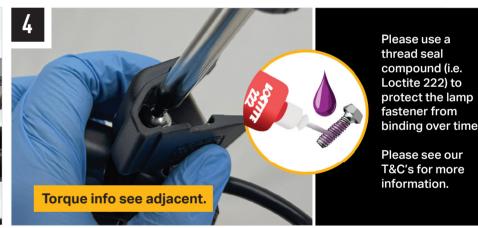

## **TOOLS REQUIRED**

**INSTALLATION PROCESS** - Linear-18 shown for illustration purposes. Install should be completed with the grille left on the vehicle.

protect the lamp binding over time.