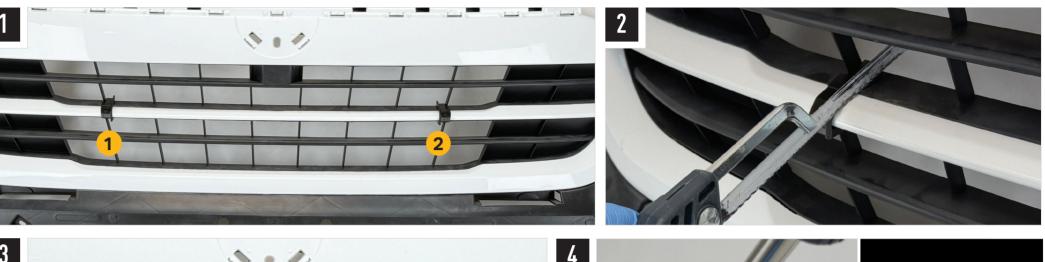

## **TOOLS REQUIRED**

**INSTALLATION PROCESS** - Linear-18 shown for illustration purposes. Install should be completed with the grille left on the vehicle.

protect the lamp binding over time.