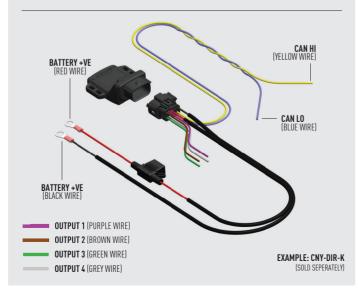

### LINEAR-18 ELITE+ / LINEAR-18 ELITE I-LBA

Please refer to the instructions that are included with the lamp.