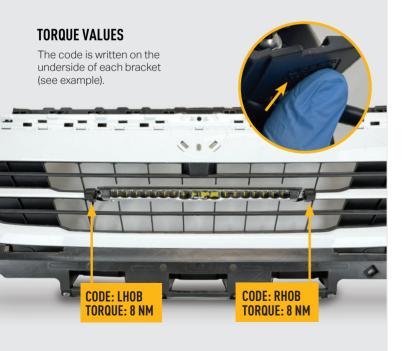

the high beam signal from the vehicle's CAN system. For connection options please visit the Lazer Lamps website, or contact your nearest dealer.





# **VW T7 TRANSPORTER GRILLE KIT**

FITTING INSTRUCTIONS







We appreciate your purchase of a Lazer Lamps product, and value your feedback. If you would like to leave feedback on your Lazer experience, please head to the relevant product page on our website www.lazerlamps.com.

> T +44 (0) 1992 677374 E sales@lazerlamps.com

Lazer Lamps Ltd, Calder House, Central Road Harlow, Essex, CM20 2ST, UK









#### WHAT'S INCLUDED

- 2x Grille Mounting Brackets2x Cutting Guides
- Anti-Theft Fasteners & Key
- Fitting Instructions

- Additionally Kit Includes:
  1x Linear-18 / Glide LED Lightbar
- 1x One-Lamp Wiring Kit

## **TOOLS REQUIRED**





**INSTALLATION PROCESS** - Linear-18 shown for illustration purposes. Install should be completed with the grille left on the vehicle.







protect the lamp binding over time.