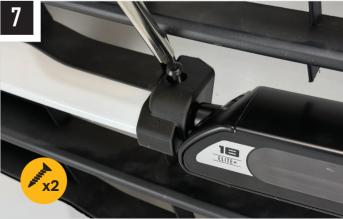

## **TOOLS REQUIRED**

**INSTALLATION PROCESS** - Linear-18 shown for illustration purposes. Install should be completed with the grille left on the vehicle.

protect the lamp binding over time.