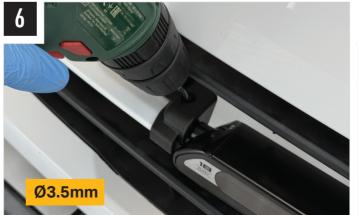

## **TOOLS REQUIRED**

**INSTALLATION PROCESS** - Linear-18 shown for illustration purposes. Install should be completed with the grille left on the vehicle.

protect the lamp binding over time.