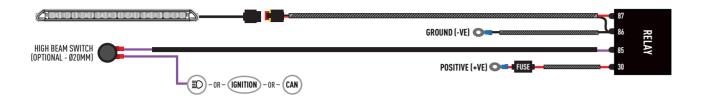

#### LINEAR-18 / GLIDE - WITHOUT POSITION LIGHT

#### CANBUS INTEGRATION - MATRIX HEADLIGHTS ONLY

For vehicles where it is not possible to locate a 12V high beam signal, it will be necessary to take the high beam signal from the vehicle's CAN system. For connection options please visit the Lazer Lamps website, or contact your nearest dealer.