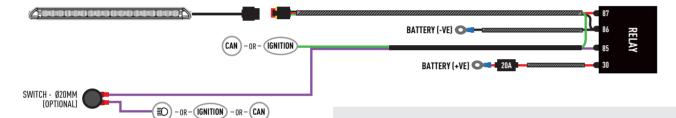

#### LINEAR-18 / GLIDE - WITH POSITION LIGHT

#### CANBUS INTEGRATION - MATRIX HEADLIGHTS ONLY

For vehicles where it is not possible to locate a 12V high beam signal, it will be necessary to take the high beam signal from the vehicle's CAN system. For connection options please visit the Lazer Lamps website, or contact your nearest dealer.