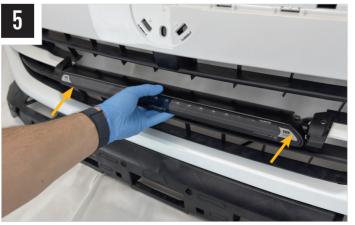

## **TOOLS REQUIRED**

**INSTALLATION PROCESS** - Linear-18 shown for illustration purposes. Install should be completed with the grille left on the vehicle.

protect the lamp binding over time.